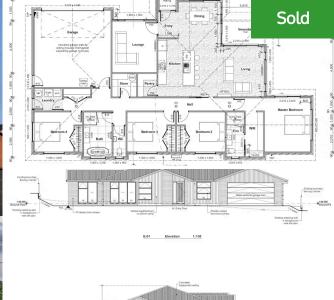

## O 133 Fairway Drive, Morrinsville

10% Deposit/Turn Key Package!

Are you looking to climb the property ladder and make a move while you can on your dream home? The time is now. Lock in a fixed price for this spectacular property in the esteemed Lockerbie Estate today and start construction right away. The property itself offers the following features:

- -Double-glazed joinery
- -Polished concrete flooring
- -Walk in wardrobe
- -Concrete driveway and footpaths
- -Seeded lawn
- -Landscaping
- -Brick letterbox
- -Concrete Patio
- -Fujitsu heatpump
- -Stone bench tops
- -Subway tile splashback
- -Entrance door touchpad
- -Boundary fencing
- -Portico