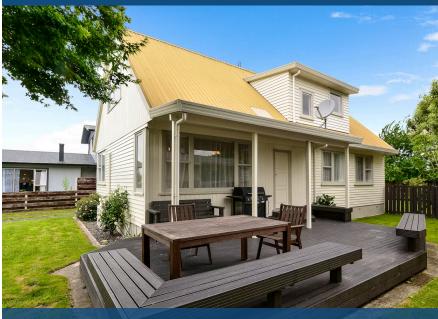

## ♀ 97 Collins Road, Melville

If you're in the market for a home offering plenty of space for a growing or extended family, then this is a home that needs your serious consideration. Welcome to 97 Collins Road in Melville. This very well maintained 191 square metre two storey home is a real credit to the current owners offering you the opportunity to have either five bedrooms and one generous living or four bedrooms and two living. Either way, there's more than enough room to cater to your individual family needs. Downstairs we have a tidy galley style kitchen and dining area, generous living, three bedrooms, bathroom and separate toilet. You'll also find the laundry room that would make a great scullery and pantry. A well positioned timber deck off the main entrance way provides great outdoor living with the potential to add further value by fitting French doors to maximise indoor outdoor flow. Upstairs the generous content continues with two large bedrooms, either could be used as a second living. An open plan study area and a large modern style bathroom and separate toilet. Other noteworthy features include new carpets and a heat pump, dishwasher, heated towel rails and polished native timber flooring in the kitchen. Outside we have plenty of space for the kids to run around with the added bonus of schools grounds and parkland over the back fence. There's ample off street parking along with a car port garage and workshop. The locations convenient. Only a few minutes drive from Waikato Hospital and central city and local shops and schools are within easy reach. There's not too many homes available with this much content at an affordable price so your early inspection is advised. Contact Jeff today on 021 4422 07 to arrange your private viewing.