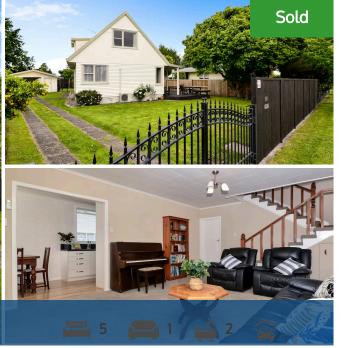

## ♀ 97 Collins Road, Melville

If you're in the market for a home offering plenty of space for a growing or extended family, then this is a home that needs your serious consideration. Welcome to 97 Collins Road in Melville. This very well maintained 191 square metre two storey home is a real credit to the current owners offering you the opportunity to have either five bedrooms and one generous living or four bedrooms and two living. Either way, there's more than enough room to cater to your individual family needs. Downstairs we have a tidy galley style kitchen and dining area, generous living, three bedrooms, bathroom and separate toilet. You'll also find the laundry room that would make a great scullery and pantry. A well positioned timber deck off the main entrance way provides great outdoor living with the potential to add further value by fitting French doors to maximise indoor outdoor flow. Upstairs the generous content continues with two large bedrooms, either could be used as a second living. An open plan study area and a large modern style bathroom and separate toilet. Other noteworthy features include new carpets and a heat pump, dishwasher, heated towel rails and polished native timber flooring in the kitchen. Outside we have plenty of space for the kids to run around with the added bonus of schools grounds and parkland over the back fence. There's ample off street parking along with a car port garage and workshop. The locations convenient. Only a few minutes drive from Waikato Hospital and central city and local shops and schools are within easy reach. There's not too many homes available with this much content at an affordable price so your early inspection is advised. Contact Jeff today on 021 4422 07 to arrange your private viewing.