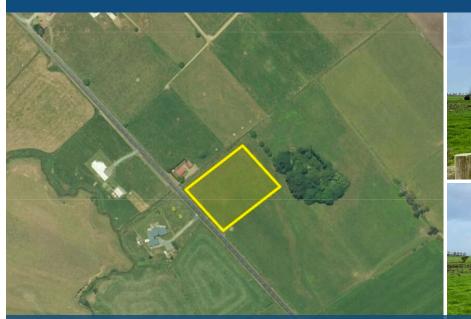

## ♀ 290 Dawson Road, Horsham Downs

Approximately 4 minutes drive to the Taupiri junction and you're in the new expressway, travelling north and south have never been easier. Imagine shaving your travelling time, saving you not only time but money too and with free-flowing traffic it will take you approximately 50 minutes to south Auckland. For those who are travelling south? No worries, by-passing Hamilton at 110km/h is simply superb. Approximately 8 minutes drive to Rototuna schools,

Shopping centres, pharmacy, medical centre, pubs, cafes and your favourite eateries. Easy commuting means easy lifestyle. And now, imagine living in a house that you've always wanted. This is your opportunity to own this piece of land and build something nice for you and your family. At approximately 9318 sqm, there is plenty of land for growing families, extended families or those who love their space. Call Jono Ng on 021 231 3031 today for more information. To download the property files copy and paste the following link into your https://www. propertyfiles. co. nz/property/680570003