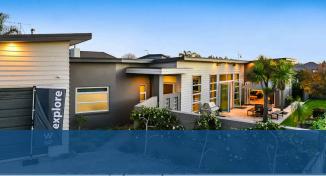

## O 11 Gibbston Close, Huntington

Your custom-built 327sqm family residence greets you with an uplifting sense of light and space, its majority double glazed. The inspired design, which harmonises with the section's contour, delivers separate wings for parents and children in a cleverly conceived layout that appeals to a family at all stages of life. A light-filled open plan living pavilion forms the hub of the home. This convivial area has comfortably hosted up to 40 quests. Children's and parents' wings radiate off your central pavilion which sits on an easy-care laminated floor, has courtyards on both flanks and a series of stacker doors that invite the summer breeze indoors. Your centrepiece entertainer's kitchen features a five burner gas hob set in a stainless steel linen bench, 1. 5 wall ovens, soft close cabinetry, built-in water filtration, and a well-organised walk-in pantry accommodating both a wine fridge and wine racks. Large platters can be washed in the super-sized sink set in the up lit engineered stone island. A formal lounge/media room and hi-fi music system extend your entertaining scope. Your spacious master retreat nestles in a peaceful, private niche. It has a walk-in robe with built-in storage and a luxurious ensuite. Both the ensuite and main bathroom are tiled, have easy-care walk-in showers and underfloor heating. The spa bath is a further enhancement. The east wing is a comprehensive offering comprising an office, three double bedrooms, a separate laundry, and large versatile lounge with a kitchenette and private entry. All rooms extend off a wide hallway. Matching laundry and kitchen are beautifully themed. Shelving is available in the double garage and hot water is gas infinity. The landscaped 853sqm grounds are screened from neighbours and provide a picturesque frame to your home, which delivers architectural creativity, fine appointments and great indoor-outdoor entertainment areas.