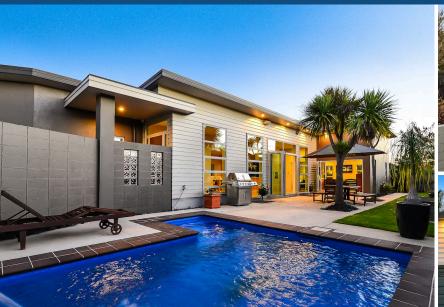

## O 11 Gibbston Close, Huntington

Your custom-built 327sqm family residence greets you with an uplifting sense of light and space, its majority double glazed. The inspired design, which harmonises with the section's contour, delivers separate wings for parents and children in a cleverly conceived layout that appeals to a family at all stages of life. A light-filled open plan living pavilion forms the hub of the home. This convivial area has comfortably hosted up to 40 quests. Children's and parents' wings radiate off your central pavilion which sits on an easy-care laminated floor, has courtyards on both flanks and a series of stacker doors that invite the summer breeze indoors. Your centrepiece entertainer's kitchen features a five burner gas hob set in a stainless steel linen bench, 1. 5 wall ovens, soft close cabinetry, built-in water filtration, and a well-organised walk-in pantry accommodating both a wine fridge and wine racks. Large platters can be washed in the super-sized sink set in the up lit engineered stone island. A formal lounge/media room and hi-fi music system extend your entertaining scope. Your spacious master retreat nestles in a peaceful, private niche. It has a walk-in robe with built-in storage and a luxurious ensuite. Both the ensuite and main bathroom are tiled, have easy-care walk-in showers and underfloor heating. The spa bath is a further enhancement. The east wing is a comprehensive offering comprising an office, three double bedrooms, a separate laundry, and large versatile lounge with a kitchenette and private entry. All rooms extend off a wide hallway. Matching laundry and kitchen are beautifully themed. Shelving is available in the double garage and hot water is gas infinity. The landscaped 853sqm grounds are screened from neighbours and provide a picturesque frame to your home, which delivers architectural creativity, fine appointments and great indoor-outdoor entertainment areas.