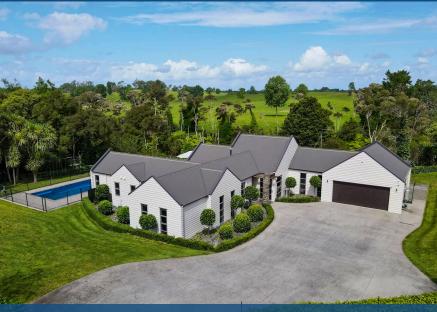

## ♀ 40 Redbrook Drive, Taupiri

Auction to be held at Lugtons Head Office, 1010 Victoria Street, Hamilton Central, at 12noon. Located in the exclusive enclave of Redbrook, this property is one of only seventeen executive homes that enjoy this special environment, a short drive to the city, with the motorway to Auckland approximately 5 minutes away. Nestled in its own natural woodland, this elegant home is designed for easy living and entertaining. This is easy-care personified - only 2500m2 to maintain executive living you deserve. Comprising 236m2, this home in its unique country hideaway, features a quality kitchen open planned with the dining and family living area, a formal lounge with Schist fireplace, four spacious bedrooms including a master with ensuite, family bathroom and double internal access garage. Living areas flow effortlessly to the superb outdoor areas - complete with pizza oven and sparkling inground pool - that take full advantage of the stunning views, yet offer quiet seclusion and privacy. This idyllic lifestyle can be yours - enjoy a swim in the pool in front of your stunning home, and entertain friends and family in style. For the athletic types, the golf course is just a stroll away, and the property is in zone for Gordonton Primary School and sought-after Rototuna Junior & Senior High Schools. This property is an oasis of tranquillity where you can enjoy the wonderful rural outlook including the fertile paddocks surrounding - simply relax and make the most of this superb country lifestyle.

| 4          | 2 🚔 2 🚔<br>貨 1      |
|------------|---------------------|
| Land area  | 2500 m <sup>2</sup> |
| Floor size | 236 m²              |

\$3.626.22

Rates