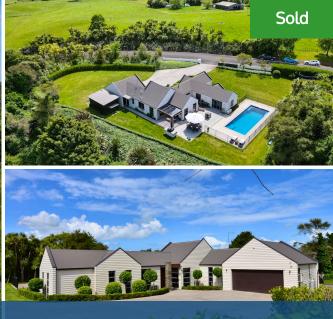

## ♀ 40 Redbrook Drive, Taupiri

Auction to be held at Lugtons Head Office, 1010 Victoria Street, Hamilton Central, at 12noon. Located in the exclusive enclave of Redbrook, this property is one of only seventeen executive homes that enjoy this special environment, a short drive to the city, with the motorway to Auckland approximately 5 minutes away. Nestled in its own natural woodland, this elegant home is designed for easy living and entertaining. This is easy-care personified - only 2500m2 to maintain executive living you deserve. Comprising 236m2, this home in its unique country hideaway, features a quality kitchen open planned with the dining and family living area, a formal lounge with Schist fireplace, four spacious bedrooms including a master with ensuite, family bathroom and double internal access garage. Living areas flow effortlessly to the superb outdoor areas - complete with pizza oven and sparkling inground pool - that take full advantage of the stunning views, yet offer quiet seclusion and privacy. This idyllic lifestyle can be yours - enjoy a swim in the pool in front of your stunning home, and entertain friends and family in style. For the athletic types, the golf course is just a stroll away, and the property is in zone for Gordonton Primary School and sought-after Rototuna Junior & Senior High Schools. This property is an oasis of tranquillity where you can enjoy the wonderful rural outlook including the fertile paddocks surrounding - simply relax and make the most of this superb country lifestyle.

| 4          | 2 🚔 2 🚔<br>貨 1      |
|------------|---------------------|
| Land area  | 2500 m <sup>2</sup> |
| Floor size | 236 m²              |

\$3.626.22

Rates