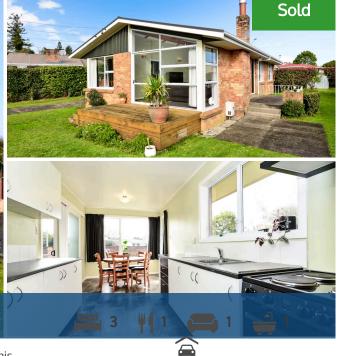

## Your home is worth more with Lugton's

Set back off the road and so handy to parks and good schooling, don't miss this opportunity. Large picture windows draw light into the spacious family lounge with raked ceilings and gas fire for winter comfort. Upgraded kitchen with new stove and rangehood, plus brand new carpet throughout the home. A choice of three double bedrooms with potential to extend or add further value. Situated on a well fenced, 703m2 family section with good off-street parking including carport and double garaging. Low maintenance brick exterior with aluminium joinery and a new roof that's only three years old. Easy access to Hillcrest shops with a great choice of parks and schools close by. A true family home in a great location with motivated vendors and opportunity for a long settlement. Don't delay, call Terry or his team for a viewing, or visit www. terryryan. com for any further information you require.