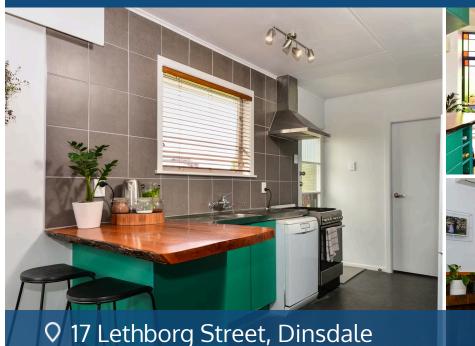

## Your home is worth more with Lugton's

For your copy of the property files please copy and paste this link:

http://www.propertyfiles.co.nz/property/17lethborg

Well-presented by vendors who have cherished their time here, this warm and inviting property holds plenty of scope to grow and evolve as your family does likewise. Step inside and reap the rewards of a freshly repainted interior - neutral decor that complements the timber benchtops and wooden floors in the living areas. 3 double sized bedrooms with carpet for warmth and comfort and with a heatpump in the master bedroom for cooling during the summer months and to help take the chill off through winter. The second heatpump in the living area guarantees year-round comfort. The 619m2 freehold section is fully fenced with a gate for security for the pets and children - there are established fruit trees and space for outdoor furniture and toys. The garage - double in size with a single door offers lots of space for the bikes and more. My vendors have found a new home to make their own giving you the opportunity to make this home yours. Act quickly - call now for more information and your time to view - as we will be presenting any offers to the vendors on Tuesday 23rd of February 2021 by 4pm.