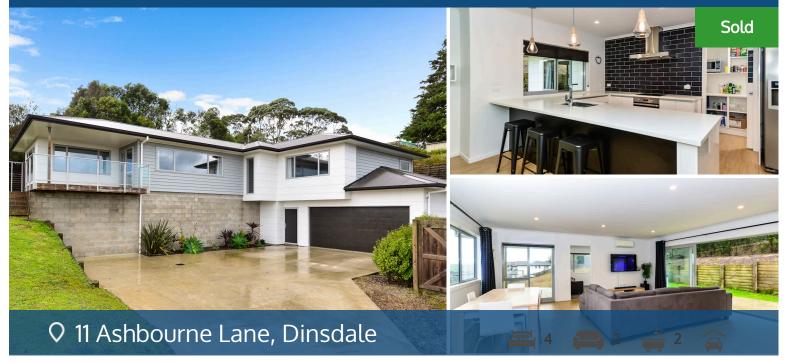

## Your home is worth more with Lugton's

Welcome to 11 Ashbourne Lane... a private lane in "The Dales". When the owners walked into the lounge, they were SOLD. The fantastic views to Pirongia, and the sunsets will have you hooked too. Warm, Bright, light, modern 4 bedroom home with 2 lounges, and ensuite, wonderful flow to the private back yard. . . and in a quiet "no through traffic" lane. The main bedroom is of a generous size & is complete with ensuite and walk in robe. Like the living areas, it's located to enjoy the sun, the views & is situated with privacy in mind. The other double bedrooms & main bathroom have been perfectly positioned to cater for families of all ages. The laminate flooring in the dining/living/kitchen is a great hang-out space for busy families. A great chance to upgrade into a nice friendly neighbourhood, with other quality homes. The Dales is a sought after pocket in Dinsdale. The multiple living areas are great if you need space between yourself and teens, or need a "his and hers" lounge. Popping down to the shops or your favorite local cafe is very easy from here. If you need good schooling - you've got Aberdeen Primary, Maeroa Intermediate and Fraser High in your zone. Have a conversation with your mortgage broker. . . Get your finances sorted, this is a special home. An outstanding home with an outstanding aspect. Copy and Paste this link to download documents: https://drive.google.com/drive/folders/1FVFxZKD-8qDhxHLMANWyn9kLuvzaw9AQ?usp=sharing

Make sure you don't miss out. Call Lisa Sigley on 021722281 to view today. www. lisasigley. com

Lisa Sigley

**C** 07 838 3800

021 722 281

□ lisa.sigley@lugtons.co.nz

https://www.lisasigley.com/

Land area 902 m<sup>2</sup> Floor size 225 m<sup>2</sup>