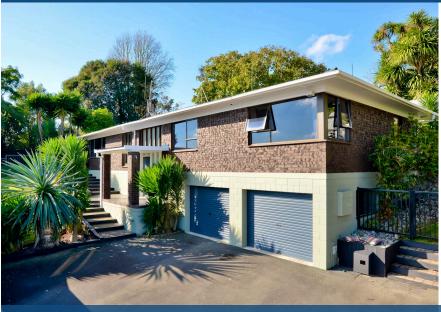

## O 23 Hazelwood Avenue, Dinsdale

You will find a love connection here, this stunning renovation inside and out has been completed to a very high standard and is evident the moment you open the door into the large foyer with high stud. A wide staircase invites you into the spacious light filled interior, with fresh all new modern interior decor. The living area opens out to the large private courtyard perfect for outdoor living and entertaining. Steps lead up to another level of the garden, mature plantings and landscaping give privacy and provide the backdrop to this beautifully presented, very special family home. 220m2 floor area, large separate lounge with wood burner for cosy winter nights, 3 large bedrooms, fabulous kitchen and bathroom, separate laundry and toilet. Downstairs a 4th room provides space for a office / gym, huge basement double internal access garage, parking space for boat / mobile home. Tucked away on a sunny north facing private rear 819m2 section heaps of room for family with children and pets fenced at the rear. So convenient easy access to the CBD, Hospital, Dinsdale Shopping facilities, zoned Aberdeen Primary School.