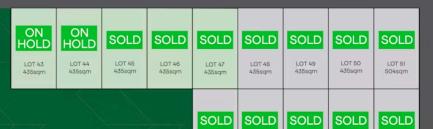

LOT 55 435sqm

LOT 56

## TIROAKE STREET

LOT 54 435sqm LOT 53 435sam LOT 52 514sam

| FOR<br>SALE<br>LOT 64<br>DUPLEX<br>480sqm | FOR<br>SALE<br>LOT 65<br>DUPLEX<br>480sqm | FOR<br>SALE<br>LOT 66<br>DUPLEX<br>480sqm | FOR<br>SALE<br>LOT 67<br>DUPLEX<br>480sqm | SOLD<br>LOT 68<br>568sqm        |
|-------------------------------------------|-------------------------------------------|-------------------------------------------|-------------------------------------------|---------------------------------|
| SOLD  LOT 73 480sqm                       | SOLD LOT 72 480sqm                        | UNDER<br>OFFER                            | FOR<br>SALE<br>LOT 70<br>480sqm           | FOR<br>SALE<br>LOT 69<br>568sqm |

TE WHATA STREET

SOLD
LOT 2
DUPLEX
525sqm

SOLD
LOT 3
DUPLEX
525sqm

FOR SALE
LOT 4
DUPLEX
515sqm

FOR SALE
LOT 5
DUPLEX
515sqm

FOR SALE
LOT 6
DUPLEX
515sqm

FOR SALE
LOT 7
DUPLEX
515sqm

FOR SALE
LOT 8
DUPLEX
515sqm

FOR SALE
LOT 8
DUPLEX
515sqm

FOR SALE
LOT 8
DUPLEX
515sqm

FOR SALE
LOT 9
DUPLEX
505sqm

WALKWAY

**TUUMATA CRESCENT** 

FOR SALE

uatons

O Lot 8 Tuumata Crescent, Ruakura

## **Envision Your Future At Tuumata Rise**

\$613,200 Land area

510 m<sup>2</sup>

Tuumata Rise - Ruakura (off Powells Road)

Tuumata Rise is a new residential development located on the eastside of Hamilton city and is part of the exciting Ruakura Superhub estate which is currently being developed by Tainui Group Holdings. Tuumata Rise Stage 1 offers sections ranging in size from 435m2 to 621m2, suitable for one single dwelling with also a number of duplex sections available. Perfect for families, those upsizing or downsizing and those seeking a quality investment. The sections are easy to build on with flat contour. Tuumata Rise is in close proximity to the Hamilton CBD, Chartwell Square, Claudelands Park, AgResearch and the University of Waikato with a range of schooling options and also Ruakura Superhub. The new Waikato Expressway is within minutes making access north and south of Hamilton quick and easy via the Pardoa Boulevard interchange. Titles for Stage 1 are expected to issue late March 2024 (approx.)