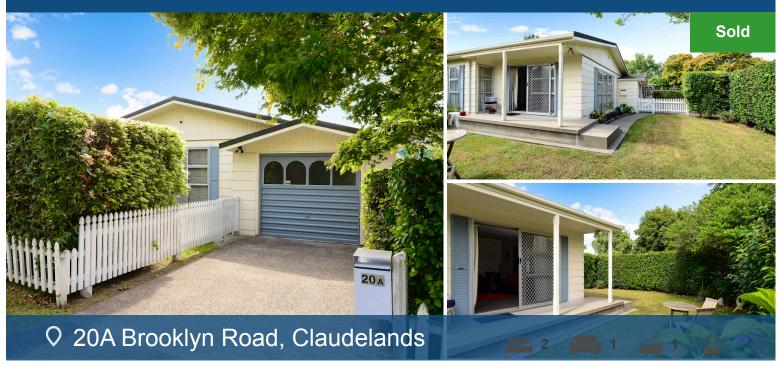

## Your home is worth more with Lugton's

The whole property is decorated and presented beautifully, the carpet is just two years old and feels like new under your toes. The kitchen is well designed and was updated in 2012, you'll see that it's modern, immaculate and has plenty of bench space and cupboards. The bathroom was updated at the same time, it's bright, fresh and shiny. Both bedrooms are on the north side of the house, are spacious and have larger than double wardrobes. You'll be impressed with the section, it's a fully fenced half share of 1171m2 with a north facing deck, and huge lawn area to enjoy. There's a separate laundry, good storage and internal access garage. Zoned for Hamilton Boys and Girls High Schools, across the road from Claudelands Park, 650m from the Roaming Giant in one direction and 500m from Five Cross Roads in the other, this home has everything you could ever need close by. Call Dave or Anna to view!