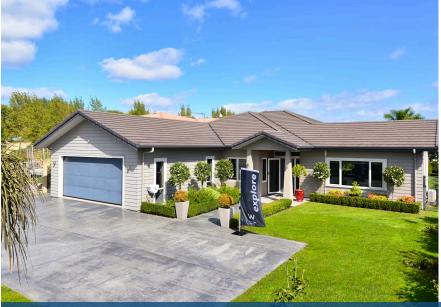

## O 1789 River Road, Flagstaff

Your super-sized, child-proof 882sqm property is a superb family retreat combining privacy and space with style and sophistication. Lightly lived in and faultlessly presented, the tinted and double glazed five bedroom residence provides a quality living environment for your growing family. Built as a spec home seven years ago, it presents as near new. An emphasis on comfortable living allows for generous internal areas and landscaped outdoor spaces, all of which are readily adapted to suit social occasions. Careful thought has been given to sun orientation and indoor-outdoor flow. Seamless links with the outdoors encourage use of the large portico and private, well-planted backyard. Multi-zoned living areas provide formal space for entertaining and a large hub for an active family, in a social layout topped off by a high-end kitchen. Ideal for entertaining, the kitchen has 1. 5 Smeg ovens, an integrated dishwasher, scullery and big dine-at breakfast bar. The suite of five bedrooms includes a spacious master retreat with the works, double-sized children's bedrooms and a fifth bedroom near the entrance, perfect for an office or workroom. Storage is robust.