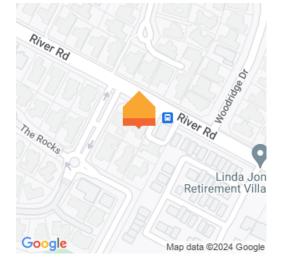

## O 1789 River Road, Flagstaff

Your super-sized, child-proof 882sqm property is a superb family retreat combining privacy and space with style and sophistication. Lightly lived in and faultlessly presented, the tinted and double glazed five bedroom residence provides a quality living environment for your growing family. Built as a spec home seven years ago, it presents as near new. An emphasis on comfortable living allows for generous internal areas and landscaped outdoor spaces, all of which are readily adapted to suit social occasions. Careful thought has been given to sun orientation and indoor-outdoor flow. Seamless links with the outdoors encourage use of the large portico and private, well-planted backyard. Multi-zoned living areas provide formal space for entertaining and a large hub for an active family, in a social layout topped off by a high-end kitchen. Ideal for entertaining, the kitchen has 1. 5 Smeg ovens, an integrated dishwasher, scullery and big dine-at breakfast bar. The suite of five bedrooms includes a spacious master retreat with the works, double-sized children's bedrooms and a fifth bedroom near the entrance, perfect for an office or workroom. Storage is robust.