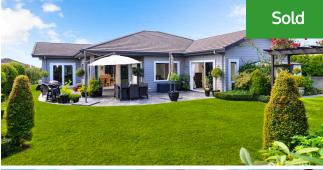

## O 1789 River Road, Flagstaff

Your super-sized, child-proof 882sqm property is a superb family retreat combining privacy and space with style and sophistication. Lightly lived in and faultlessly presented, the tinted and double glazed five bedroom residence provides a quality living environment for your growing family. Built as a spec home seven years ago, it presents as near new. An emphasis on comfortable living allows for generous internal areas and landscaped outdoor spaces, all of which are readily adapted to suit social occasions. Careful thought has been given to sun orientation and indoor-outdoor flow. Seamless links with the outdoors encourage use of the large portico and private, well-planted backyard. Multi-zoned living areas provide formal space for entertaining and a large hub for an active family, in a social layout topped off by a high-end kitchen. Ideal for entertaining, the kitchen has 1. 5 Smeg ovens, an integrated dishwasher, scullery and big dine-at breakfast bar. The suite of five bedrooms includes a spacious master retreat with the works, double-sized children's bedrooms and a fifth bedroom near the entrance, perfect for an office or workroom. Storage is robust.