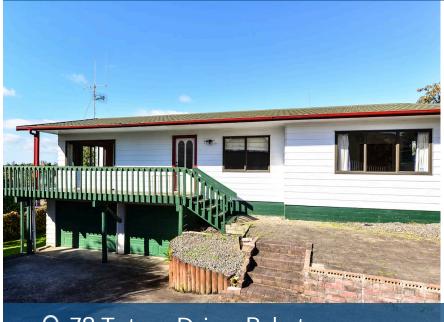

## ○ 78 Totara Drive, Pukete

This house is situated in a popular location. This property consists of 3 well proportioned bedrooms with built in wardrobes - a generous sized lounge / dining room featuring a bay window adjoining the kitchen. Enjoy the views from the balcony overlooking the back garden and tranquil surroundings. With an added bonus of immediate access to schooling, large suburban retail, work spaces, reserves and the river/bike trails makes this a fantastic family home or alternatively a great investment. Call Jono today