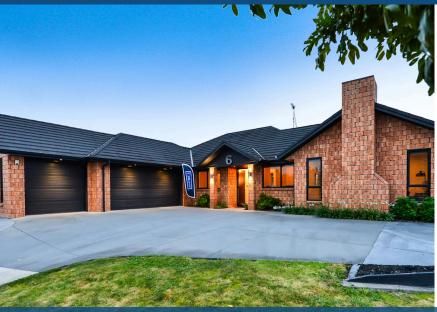

## O 6 Connor Court, Huntington

An executive dream exquisitely convened over 280+ squares of intelligently designed high-performance living and sensational entertaining in a prestigious dress-circle pocket. Built by Eclipse Homes and immaculately maintained since new in 2008 featuring a designer-class kitchen with 18 month old Bosch appliances including dishwasher, oven, Rangehood and gas cook-top. Delivering a great set-up for hosting with inclusive family-room/dining and double-doors leading into a closable second lounge and out through the sliders to a patio featuring rain-sensor louvres promoting all-weather conviviality in alfresco hospitality. Five bedrooms and two lavishly tiled bathrooms (inclusive of ensuite) cater to the demands of larger family living with the master adding an additional element of convenience with walk-in and outside access. Seductive and solidly constructed in brick and tile wrapping sassy black and white interior colourcoding complemented by quality contemporary laminates, carpets and mood lighting set beneath a 2. 6m ceiling throughout the home. Poised on a 724sqm freehold section with triple-car garage and off-street-parking just minutes to medical facilities, supermarkets and cafes at Rotutuna and zoning for Hukanui School and Decile-10 Rototuna Junior/Senior High. Beautifully presented and superbly located with a need for haste that can't be overstated - viewing invited via open homes or contact Jack on 0800TMJACK (865 225) for a private appointment. For an information pack copy and paste the below link on your web browser:-http://www.propertyfiles.co.nz/property/549710001

5

Land area $724 \text{ m}^2$ Floor size $286 \text{ m}^2$ Rateable value\$960,000Rates\$4,570.72