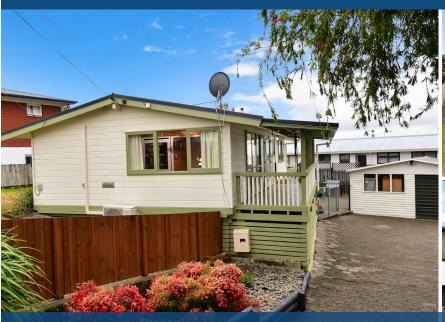

## O 6 Hamblyn Crescent, Nawton

This 1970's Lockwood home is primed and ready with a renovated and up to date Kitchen and bathroom. Ready for you to move into and enjoy home ownership in this family friendly street. With plenty of off-street parking and a good-sized garage for storage of tools, toys and cars. The home is very tidy with three bedrooms, all with wardrobes. The home centers around the sunlight filled open plan kitchen, dining and family room with good carpets and drapes. All leading out to a deck to enjoy the sunsets after work. The bathroom and laundry have been updated with fresh modern fixtures ready for a busy family to enjoy. This home oozes all the classic charm of a Lockwood home. My vendors have new plans and are excited to bring their very tidy and well-presented home to the market. See me at the open homes or ring for an appointment outside open homes. These homes don't last long, especially when they are presented so beautifully.