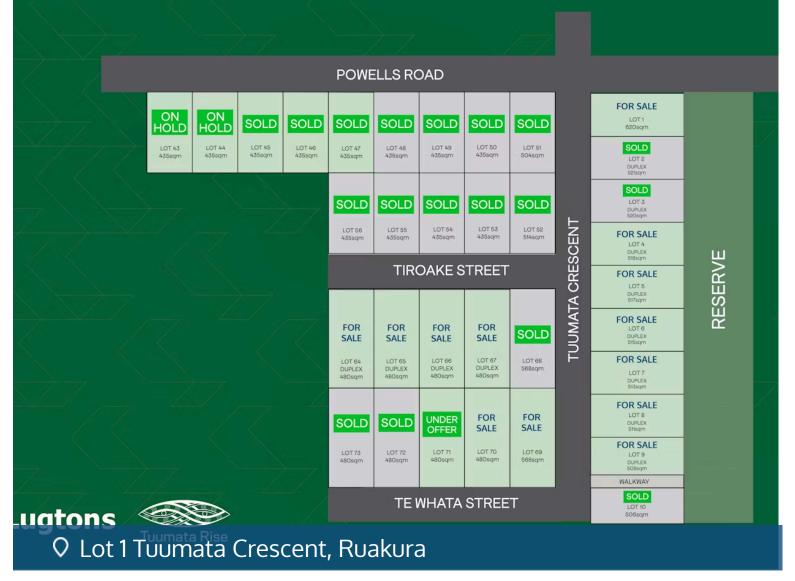

## Envision Your Future At Tuumata Rise

Tuumata Rise - Ruakura (off Powells Road)

Tuumata Rise is a new residential development located on the eastside of Hamilton city and is part of the exciting Ruakura Superhub estate which is currently being developed by Tainui Group Holdings. Tuumata Rise Stage 1 offers sections ranging in size from 435m2 to 621m2, suitable for one single dwelling with also a number of duplex sections available. Perfect for families, those upsizing or downsizing and those seeking a quality investment. The sections are easy to build on with flat contour. Tuumata Rise is in close proximity to the Hamilton CBD, Chartwell Square, Claudelands Park, AgResearch and the University of Waikato with a range of schooling options and also Ruakura Superhub. The new Waikato Expressway is within minutes making access north and south of Hamilton quick and easy via the Pardoa Boulevard interchange. Titles for Stage 1 are expected to issue late March 2024 (approx.)