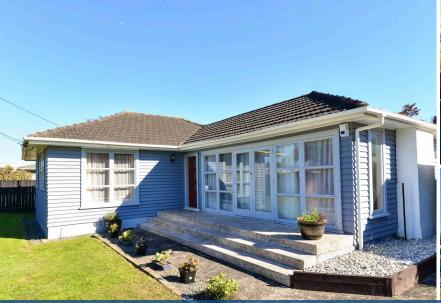

## O 14 Mahana Road, St Andrews

This classic, well-presented weatherboard home is full of modern surprises. Step indoors and enjoy the benefits of a gleaming new kitchen with Bosch appliances, ample bench space, plumbed in refrigeration and direct access onto the large rear deck for effortless entertaining. The bathroom is pristine new and the spacious lounge has a heat pump for year round comfort. Contemporised decor promotes a light, relaxed ambience and three bedrooms provide restful personal sanctuaries for family members. The laundry is separate. Throw open the French doors in the lounge and live life outdoors on the sun-drenched timber deck. The blurred line between internal and external spaces encourages seamless indooroutdoor living. The section is landscaped with simplicity in mind and contains good flat lawn areas for kids. A single garage, a carport and driveway offer good parking choices. Buyers seeking entry into popular St Andrews should inspect. The property is handy to schools, supermarket and Te Rapa commerce. The Base is a quick drive.