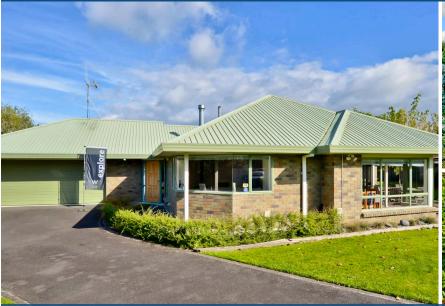

## O 14 Halcione Close, Flagstaff

Tucked away at the end of a driveway in a private setting, your refreshed brick home is superbly positioned for family convenience. Halcione Close is a lovely tree-lined cul-de-sac footsteps from Endeavour Primary, Flagstaff shops, medical, park and kindy, making it one of the best spots to raise a family. It is zoned for Rototuna's new Junior and Senior High Schools. Deliciously warm sunny interiors deliver flexible living areas. Dining and lounge zones can be interchanged according to the dictates of the season. The family area is particularly enticing over winter with its living flame gas fire. Your kitchen, which is convivially orientated for family and quests, boasts new appliances. The family bedrooms are generous doubles and the master retreat contains a tastefully upgraded ensuite, a walk-in robe and quality soft furnishings. The office has been used as a fourth bedroom. Flooring throughout was replaced just three months ago and the interiors have been repainted. Lights are LED and the gas hot water cylinder is new. The deep tub in your main bathroom has rarely been used. Other perks include HRV, ceiling fans and a monitored alarm system. A recessed laundry features in the double internal access garage. The meticulous renovation makes your home a very comfortable and inviting nest to move into. Well-planted gardens add colour and the grounds provide plenty of outdoor space for kids. A stunning robinia tree gives shade over summer. Veggie beds are established and there is a garden shed. Your quiet, ultra-handy neighbourhood is close to the footbridge to Braithwaithe Park, as well as river walks and cycle tracks. Commuter routes are moments away.