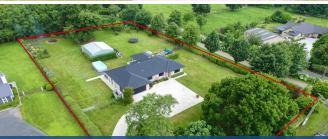

## O 279 Kaipaki Road, Ohaupo

Don't miss this Ohaupo lifestyle opportunity. Approx 300 metres from the "olde creamery" cafe you will find this modern, double glazed, 4 bedroom brick home, plus 3 bay shed. All tucked away out of view and situated on a fantastic 4381 sqm flat section. Mature fruit trees, room to run some chooks and plenty of space for the kids to run riot and kick a ball. This is a great family home handy to Hamilton, Cambridge and Te Awamutu. The large 3 bay shed has power and would be ideal for car enthusiasts, boat storage, hobbyists or possibly work from home scenarios. School bus at the gate and your Sunday morning brunch just an easy stroll. Call Peter today, don't miss this opportunity.

Land area $4381 \, \text{m}^2$ Floor size $192 \, \text{m}^2$ Rateable value\$640,000Rates\$2,364.00