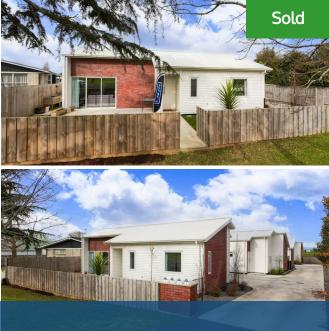

## ○ 1/209 Tuhikaramea Road, Dinsdale

Say hello to this petite perfection in Dinsdale! Built in 2018, this stand-alone twobedroom house will be an excellent first step on your property ladder or a worthy addition to your investment portfolio. Resting on a 218 sqm (approx.) freehold section, this gorgeous home boasts comfort and elegance. The lounge receives plenty of sunshine on a sunny day and is kept warm in winter with the handy heatpump. The kitchen packs some serious style with a white benchtop and tiled flooring. Not to mention, it features quality appliances for the head chef's convenient cooking and cleaning. The two bedrooms are wellproportioned with built-in wardrobes and the modern tiled bathroom looks super sleek. The internal access single garage comes with a garage door remote for easy and secure storage of your car. The front lawn is neat and lowmaintenance providing a great spot for sunbathing or barbeguing during summer. Situated on the edge of the city, the location is ideal for anyone seeking some peace away from the hustle & bustle of busy metropolitan areas while still living in close proximity to amenities such as the Dinsdale shops and only a few minutes drive away from Hamilton Lake and the CBD. For an information pack copy and paste the below link on your web browser: - https://propertyfiles. co. nz/property/593790002