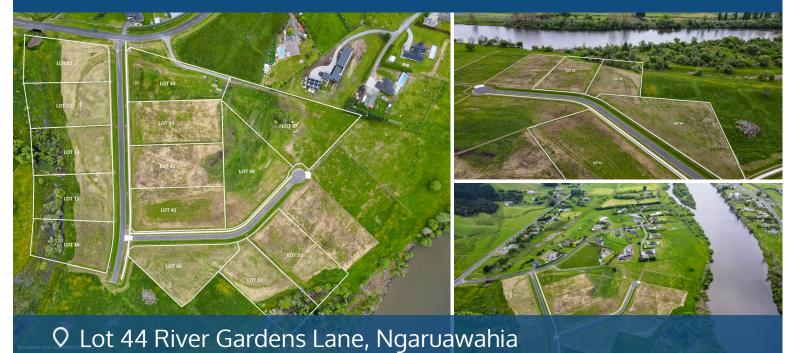

## Your home is worth more with Lugton's

Located approximately 15 minutes to Te Rapa commercial area and 10 minutes to Huntly, these 16 lifestyle sections have views of the Hakarimatas with some sections bordering the Waikato River and some with wetland plantings. •Prices range from \$490,000 to \$620,000

- •Sizes range from 4729m2 to 9352m2
- •Power and fibre located at section boundaries
- •Titles issued
- Post and rail fencing
- •Building covenants apply

For further information please contact Craig Reid 021 945 549 or email river@lugtons. co. nz