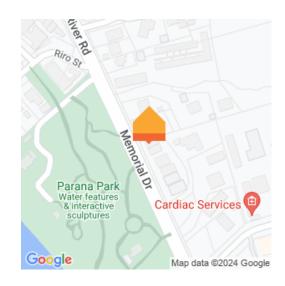

## ○ 78 Memorial Drive, Hamilton East

Welcome to 78 Memorial Drive... In the heart of the City, and with an "ever changing" view over the park. The owners knew this completed their "wish list" when they viewed it - Walk to work, low maintenance, good storage, good garaging, a view, 2 bathrooms, 3 good sized bedrooms, and close to cafes and eateries... and the sensational views of the park. They've certainly enjoyed their 11 years, and are now heading onto a new venture. If you like to feel secure - yet not shut in, this is wonderful. Every Season the views change, its like you have your own park reserve over the road. There are so many benefits to living in the city - 5 minute walk to Centreplace, the various deliscious cafes for the Saturday morning latte, the childrens playground over the road in Parana Park, good onstreet parking... and in Summer - Oh the weddings. A new vibrant lifestyle awaits you, theres conveniences such as HRV, central vacumn system, gas hotwater, heatpumps, the downstairs guest bedroom (with its own bathroom)... and the big garage for all your toys. Enjoy cosy Winter nights here, or long hot Summers out on the deck. Zoned for Hamilton Girls/Boys High School, Peachgrove Intermediate, and Hamilton East Primary schools. This could be the perfect end to 2020 - a lock-up-and-leave, easy-care new lifestyle, or just because you feel like a change... either way, they sell fast in Memorial Drive so don't miss out. Call Lisa Sigley on 021722281 to view. www. lisasigley. com