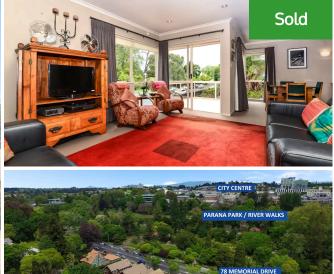

## ○ 78 Memorial Drive, Hamilton East

Welcome to 78 Memorial Drive... In the heart of the City, and with an "ever changing" view over the park. The owners knew this completed their "wish list" when they viewed it - Walk to work, low maintenance, good storage, good garaging, a view, 2 bathrooms, 3 good sized bedrooms, and close to cafes and eateries... and the sensational views of the park. They've certainly enjoyed their 11 years, and are now heading onto a new venture. If you like to feel secure - yet not shut in, this is wonderful. Every Season the views change, its like you have your own park reserve over the road. There are so many benefits to living in the city - 5 minute walk to Centreplace, the various deliscious cafes for the Saturday morning latte, the childrens playground over the road in Parana Park, good onstreet parking... and in Summer - Oh the weddings. A new vibrant lifestyle awaits you, theres conveniences such as HRV, central vacumn system, gas hotwater, heatpumps, the downstairs guest bedroom (with its own bathroom)... and the big garage for all your toys. Enjoy cosy Winter nights here, or long hot Summers out on the deck. Zoned for Hamilton Girls/Boys High School, Peachgrove Intermediate, and Hamilton East Primary schools. This could be the perfect end to 2020 - a lock-up-and-leave, easy-care new lifestyle, or just because you feel like a change... either way, they sell fast in Memorial Drive so don't miss out. Call Lisa Sigley on 021722281 to view. www. lisasigley. com