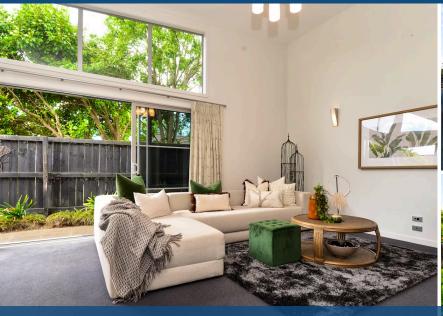

## O 9 Ravenscourt Place, Huntington

Built to attract light, your home speaks volumes for relaxed living, designed to be shared with family and friends. Architecture and landscape go hand-in-hand here in your very tidy abode full of natural liveability. Multiple slider doors invite the sunshine in and allow the interior to melt seamlessly into the gardens. This blurred line between indoors and out creates a holistic environment for entertaining and day-to-day living. A servery over your kitchen bench lets you cater with ease and never be far from guests. The family domain and a lounge bookend your central kitchen, creating social links to both spaces in a free-flowing layout suited to modern family living. The sleep wing contains quiet, restful sanctuaries, a main bathroom and full master suite that opens to nature. Both bathrooms are tiled. Your office is handily located off your front entrance and directly connects to the dual access double internal garage. Sequestered in a family-friendly cul-de-sac, your property is close to Wiltshire Drive Reserve, Rototuna shops and main arterial routes, and in zone for north-city schools. It has a groomed appearance and bright cheerful disposition.