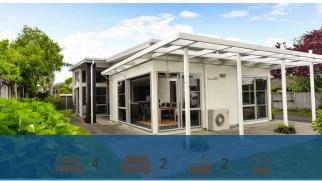

## O 9 Ravenscourt Place, Huntington

Built to attract light, your home speaks volumes for relaxed living, designed to be shared with family and friends. Architecture and landscape go hand-in-hand here in your very tidy abode full of natural liveability. Multiple slider doors invite the sunshine in and allow the interior to melt seamlessly into the gardens. This blurred line between indoors and out creates a holistic environment for entertaining and day-to-day living. A servery over your kitchen bench lets you cater with ease and never be far from guests. The family domain and a lounge bookend your central kitchen, creating social links to both spaces in a free-flowing layout suited to modern family living. The sleep wing contains quiet, restful sanctuaries, a main bathroom and full master suite that opens to nature. Both bathrooms are tiled. Your office is handily located off your front entrance and directly connects to the dual access double internal garage. Sequestered in a family-friendly cul-de-sac, your property is close to Wiltshire Drive Reserve, Rototuna shops and main arterial routes, and in zone for north-city schools. It has a groomed appearance and bright cheerful disposition.