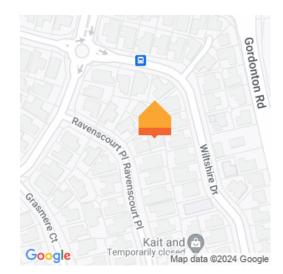

## O 9 Ravenscourt Place, Huntington

Built to attract light, your home speaks volumes for relaxed living, designed to be shared with family and friends. Architecture and landscape go hand-in-hand here in your very tidy abode full of natural liveability. Multiple slider doors invite the sunshine in and allow the interior to melt seamlessly into the gardens. This blurred line between indoors and out creates a holistic environment for entertaining and day-to-day living. A servery over your kitchen bench lets you cater with ease and never be far from guests. The family domain and a lounge bookend your central kitchen, creating social links to both spaces in a free-flowing layout suited to modern family living. The sleep wing contains quiet, restful sanctuaries, a main bathroom and full master suite that opens to nature. Both bathrooms are tiled. Your office is handily located off your front entrance and directly connects to the dual access double internal garage. Sequestered in a family-friendly cul-de-sac, your property is close to Wiltshire Drive Reserve, Rototuna shops and main arterial routes, and in zone for north-city schools. It has a groomed appearance and bright cheerful disposition.