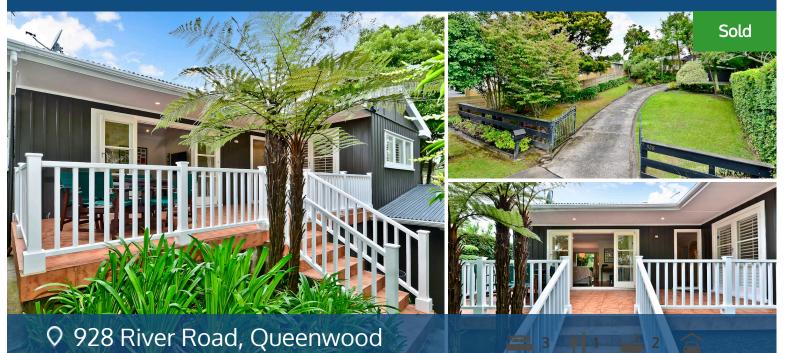

## Your home is worth more with Lugton's

On a beautiful leafy site with a gentle elevation, your stylish character property is a boutique offering in a private, secure environment that encourages indooroutdoor living and entertaining. Showcasing refined traditional details and sophisticated modern features, your appealing home sits well back from the road in a peaceful landscaped setting away from traffic noise yet close to the river, it's walking trails and reserves. Large living upstairs with three comfortable bedrooms, including a master with an ensuite. There is a separate powder room. Upstairs living is flanked by decks to provide a sunny entertainment area from early morning to late afternoon. Downstairs comprises an assemblage of versatile spaces. The layout is currently configured as two multi-purpose rooms and an office. French doors throughout add character and convenience, while polished native timber floors enrich your home's warm rich ambience. Bifold windows in your hard-wearing stainless steel kitchen overlook the tiled courtyard to keep you in touch with guests as you work and make hosting effortless. Your alfresco is well screened from neighbours. There is double internal access garaging and off-street parking. Heating and hot water are on gas.