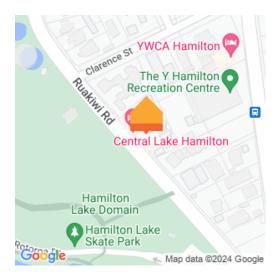

## ♀ 7/19 Ruakiwi Road, Hamilton Lake

Here you will find a home that harmoniously blends suburban life with central city convenience, all wrapped up in the perfect lock up and leave package. In a blue-chip location opposite Hamilton Lake Domain and in strolling distance of Waikato Hospital and the CBD, this near new executive townhouse offers the enviable cosmopolitan lifestyle. A stress-free property choice that delivers lavishly on lifestyle and minimally on maintenance. Buyers seeking a laid-back life in a luxe lakeside location will be pleased to find easy access to work and leisure, and opportunities for weekend escapes. Perfect for the increasing generation of property owners wanting a lock up and leave lifestyle. Featuring high quality specifications throughout, the terraced townhouse has all the bells and whistles. Its well-conceived footprint, spread over three tiers, features open plan living at garden level and bedrooms housed above. A floating floor throughout the living zone, a stylish oak and glass stairway, and stone-top galley kitchen with quality appliances, create instant pizazz. Indoor-outdoor flow is a strong design element. Surround sound, HRV and double glazing enhance ambience and comfort. Bedrooms provide excellent relaxed spaces and the master goes the distance with its city outlook, ensuite, walk-in robe and airconditioning. Tiled showers feature in both bathrooms; the double internal access garage is carpeted. Perfect for professionals and ideally zoned for families wanting to live in the Hamilton Boys' and Girls' High School catchment area, this contemporary townhouse is briming with benefits. To download the property files, please copy and paste the following link into your browser https://www.propertyfiles.co.nz/property/723970003