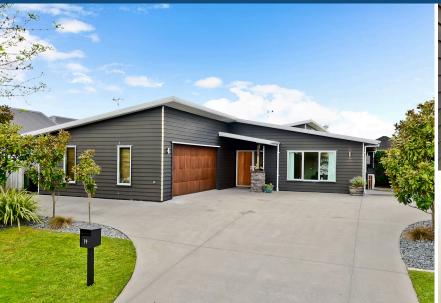

## O 19 Ravenscourt Place, Huntington

As soon as the door opened the Vendors knew this was the one. The linear board mono pitch contemporary design is instantly appealing, high soaring ceilings, modern light airy atmosphere, polished concrete floors has created a real X factor and style in this delightful home. The sunny North facing open plan layout encourages entertaining and large scale indoor and outdoor living. Bi-fold doors and windows open from this area to a large partially covered deck and garden, the perfect family environment for relaxation and play. Offering 4 bedrooms, ensuite, stunning kitchen, walk in pantry for the master chef, the second separate living area provides space and privacy for families of different ages and stages. The wood burning fire, heat transfer system, 2 heat pumps, 3 bedrooms double glazed, provide comfort for all seasons. Nestled in a guiet cul-de-sac surrounded by quality homes, with good off street parking, room for a boat or campervan. Easily maintained gardens 670m2 section the fenced back yard assures child and pet safety. So convenient, close to Rototuna and Base Shopping Facilities, Hukanui and Rototuna Primary Schools, Rototuna Junior and Senior High Schools. LIM report available, highly recommend viewing.