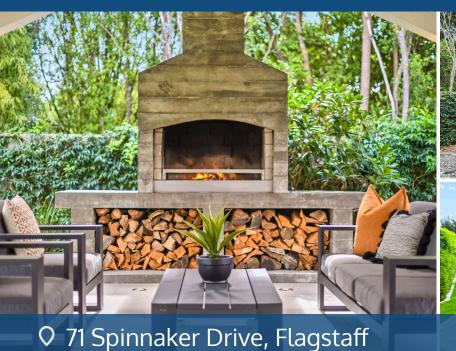

## Your home is worth more with Lugton's

Sold

Design choices that break down the boundaries between internal and external spaces enable your home to celebrate family life. The symbiotic relationship between indoors and outdoors creates seamless living space that everyone is comfortable using and enjoying. Children have wide open lawn to run about on while parents keep a watchful eye on them from the large, covered portico that serves as an extra room, there's also room for a pool. Circle Friday evenings for pizza nights and eat outs, courtesy of your in-built pizza oven. Portico and pizza oven make entertaining easy. Swathes of glazing create a bright, uplifting ambience in your living areas, of which there is no shortage. A quiet niche is easy to find and the social spaces are designed to cope with the activities of a busy family. Four bedrooms provide plenty of personal space and your master suite is peacefully positioned away from the children's bedrooms. Your revitalised home has natural appeal and superb location gains in the heart of established Flagstaff. Schools, shops, sports grounds, parks, river and transport make daily life and recreation oh-so convenient. Download and view our property files at https://www.propertyfiles.co.nz/property/CE18038