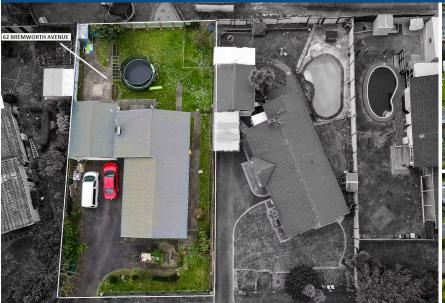

## O 62 Bremworth Avenue, Dinsdale

This four-bedroom child-friendly home offers a blend of space and affordability in one, with plenty of back yard to play and enough bedrooms to cater for the whole family - this home is your first step on the ladder. A full bathroom with a bath for the little ones, shower and separate toilet. Heat pumps to keep the family warm and infinity gas hot water will keep up with the whole family. Secure fenced back yard for the children and pets is sure to tick the boxes. This 677sqm section features a single garage with work space, garden shed, established gardens and ample off-street parking. Homeowners are advantaged by living close to Dinsdale Shopping Centre, Bremworth Park, schools and major transit routes. The CBD, Hamilton Lake Domain and Waikato Hospital are all in easy reach. For an information pack, copy and paste the below link on your web browser: https://www.propertyfiles.co.nz/property/780100003