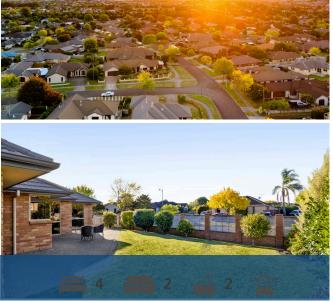

## ♀ 2 Miers Glade, Rototuna North

In tip-top condition, your home has been lightly lived in and looks as good today as it did when first built. North-facing, it laps up all-day sun and is warmed in winter by gas heating ducted throughout. Brick construction and low maintenance grounds keep your weekend job list trim, giving you more time to enjoy with the family and having guests around. The home has a friendly, laidback vibe and great indoor-outdoor flow. The open plan dining, living and lounge areas spill onto a rear patio and generously sized, fully fenced backyard where the kids can run about. This seamless integration of indoor and outdoor spaces ensures ample room for entertaining. Space is used efficiently over a 220sqm footprint, and four double bedrooms target your growing family. The master is your great escape boasting an ensuite, walk-in wardrobe and patio access. A full bathroom and separate toilet service the children's / guest bedrooms. This home also features extensive wardrobing and storage throughout. Your carpeted double garage gives you scope for more things than just parking. There is additional parking on-site.