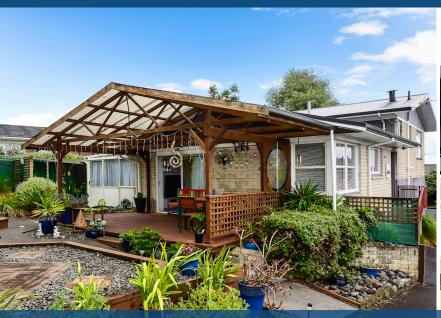

## O 79 Tuhikaramea Road, Dinsdale

Large 3 bedrooms up, and 2 rooms downstairs (currently used as bedrooms). . great teenager pad downstairs, work from home or AIr BnB to help pay mortgage - heaps of options. 3 large living areas. 2 bathrooms. Huge detached double garage. Just minutes to church, shops, buses, parks, schools and the country. The current owners tell me that they've loved how beautiful and warm it is, how the kids and grandkids can spread out, the fact you can park 6 cars outside, fantastic indoor/outdoor living, and easily maintained gardens. With features such as a massive living area and conservatory upstairs, the HRV, the gas heating/hotwater, the second downstairs bathroom (plus office and hobbies rooms - or 2 additional rooms), and 3 good sized bedrooms upstairs - you'll be happy to house yourselves and extended family. A home great for BBQs in the covered area, and for large family gatherings during the Summer. The external double garage has shelving/workbench for you to put all your tools, and park your cars out of the weather. Enjoy being elevated, enjoy the indoor/outdoor living areas, enjoy so much space. . . lets go and view. Make sure you put this on your GPS, and don't miss out. Call Me on 021722281 today. . Lisa Sigley. www. lisasigley. com Ps: The roof was replaced in 2015