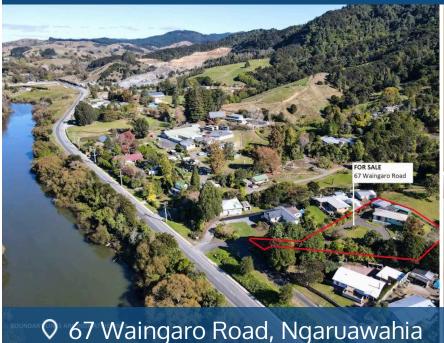

## Your home is worth more with Lugton's

Situated on a huge elevated 1807m2 section bordering farmland, looking up to the mighty Hakarimatas, this home has endless possibilities. The original weatherboard home has great bones with three bedrooms (one opening to outside deck) plus good size living with leafy outlook. The circle driveway creates easy access and exit, plus extra-large double garaging with plenty of off street parking. With a variety of fruit trees, this affordable property offers you a lifestyle close to town with river and mountain walks just up the road. Possible

development or room for an auxiliary dwelling. The estate demands a sale so if you are looking for a home with loads of potential so don't go past this one. Call Terry and his team to view, and visit www. terryryan. co. nz to download any further information you require.