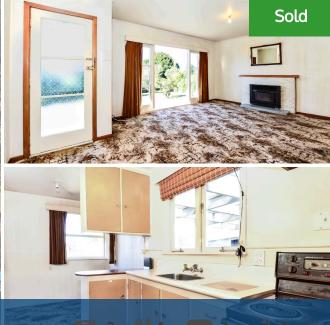

## Your home is worth more with Lugton's

Situated on a huge elevated 1807m2 section bordering farmland, looking up to the mighty Hakarimatas, this home has endless possibilities. The original weatherboard home has great bones with three bedrooms (one opening to outside deck) plus good size living with leafy outlook. The circle driveway creates easy access and exit, plus extra-large double garaging with plenty of off street parking. With a variety of fruit trees, this affordable property offers you a lifestyle close to town with river and mountain walks just up the road. Possible