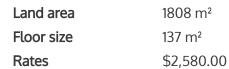

## Your home is worth more with Lugton's

Situated on a huge elevated 1807m2 section bordering farmland, looking up to the mighty Hakarimatas, this home has endless possibilities. The original weatherboard home has great bones with three bedrooms (one opening to outside deck) plus good size living with leafy outlook. The circle driveway creates easy access and exit, plus extra-large double garaging with plenty of off street parking. With a variety of fruit trees, this affordable property offers you a lifestyle close to town with river and mountain walks just up the road. Possible