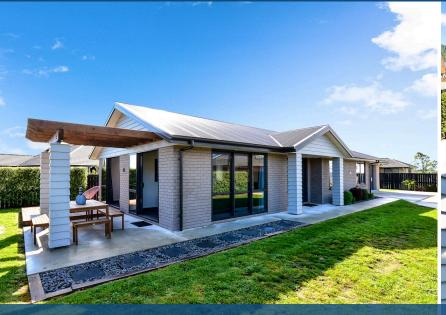

## ♀ 15 Tupaea Place, Ngaruawahia

Your modern double- glazed residence is tucked away in cul-de-sac with low traffic density. Spacious open plan living which seamlessly opens to lavish endless huge north -facing entertainment area. Superbly equipped offering patio- BBQ shed, --Perfect for family/guest, socialising, Barbecues and plenty room for kids to play on fenced yard. Boasting 4 bedrooms. A functional kitchen including Bosch Electric Hob, Oven, Rangehood and dishwasher. This home is boat or caravan friendly, positioned on its own 726 sqm section. You'll appreciate everything this fantastic property has on offer including a sharp price point. Contact Feroz 027 2727445 to view.