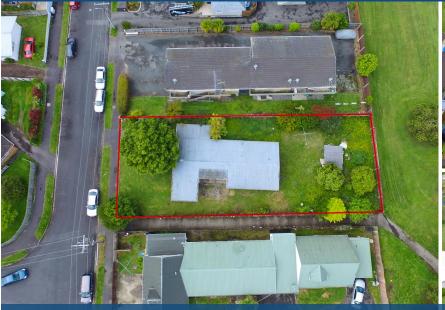

## O 47 York Street, Hamilton East

High density, close to Waikato University, backs onto a park, handy to city centre. . . Sitting on a 829m2 well-shaped flat land, located within walking distance to Waikato University, this 1960's weather board home is calling serious investors and developers. This is one of not many left with a full size section, it is a treasure in such a demanding location and zoned for Boys' and Girls' High Schools. Act quickly to avoid disappointment - call Rachel on 021 288 5855 for further information.

## Rachel Wang

07 853 0013

021 288 5855

rachel.wang@lugtons.co.nz

Land area $829 \text{ m}^2$ Floor size $104 \text{ m}^2$ Rateable value\$365,000Rates\$2,989.00