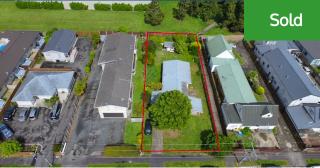

## O 47 York Street, Hamilton East

High density, close to Waikato University, backs onto a park, handy to city centre. . . Sitting on a 829m2 well-shaped flat land, located within walking distance to Waikato University, this 1960's weather board home is calling serious investors and developers. This is one of not many left with a full size section, it is a treasure in such a demanding location and zoned for Boys' and Girls' High Schools. Act quickly to avoid disappointment - call Rachel on 021 288 5855 for further information.

## Rachel Wang

07 853 0013

021 288 5855

rachel.wang@lugtons.co.nz

Land area $829 \text{ m}^2$ Floor size $104 \text{ m}^2$ Rateable value\$365,000Rates\$2,989.00