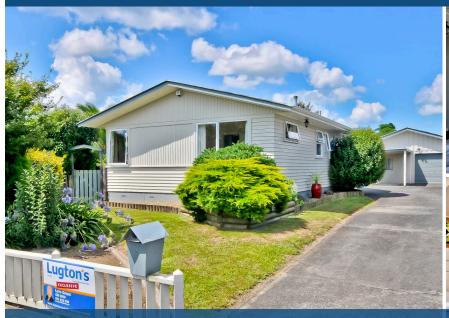

## ♀ 16 Clematis Avenue, Pukete

This lovely sunny well presented 1970s weatherboard family home is the perfect start in sought after Pukete so convenient for young families. Zoned Pukete primary school, close to Kindergarten, and The Base Shopping Complex for all your retail therapy, parks and river walks close by the perfect family environment. 3 good sized bedrooms, separate bathroom toilet and laundry, open plan kitchen dining area. The high ceilings in the separate lounge have created a lovely light airy atmosphere and space for relaxed easy living. Both living areas open out to decks great for outdoor living, steps lead down to the 685m2 section, lovely private garden, room for the trampoline, family and pets. The property has the added bonus of an outside room in the garage, for work from home office / rumpus, plus a carport. Recommended viewing call Lynn Green now to view.