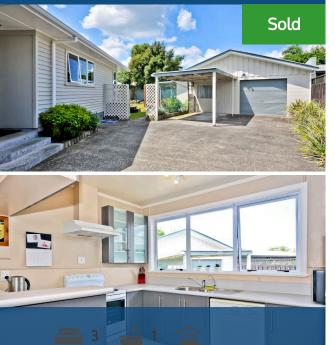

## ♀ 16 Clematis Avenue, Pukete

This lovely sunny well presented 1970s weatherboard family home is the perfect start in sought after Pukete so convenient for young families. Zoned Pukete primary school, close to Kindergarten, and The Base Shopping Complex for all your retail therapy, parks and river walks close by the perfect family environment. 3 good sized bedrooms, separate bathroom toilet and laundry, open plan kitchen dining area. The high ceilings in the separate lounge have created a lovely light airy atmosphere and space for relaxed easy living. Both living areas open out to decks great for outdoor living, steps lead down to the 685m2 section, lovely private garden, room for the trampoline, family and pets. The property has the added bonus of an outside room in the garage, for work from home office / rumpus, plus a carport. Recommended viewing call Lynn Green now to view.