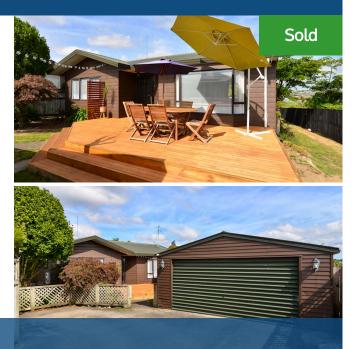

## 0 31 Rosehill Place, Nawton

This single level fibre cement weatherboard house built in the 90's sits on a 732m2 freehold section that will absolutely delight you. Featuring three bedrooms, two living areas, one bathroom, separate toilet, separate laundry, double garage, private and fully fenced backyard for the kids and the pets to play. The HRV system and a heatpump means a year round comfort for you. The owners have recently done the hard work in putting a new deck at the front for you to enjoy the sunshine. The open plan living, kitchen and dining area opens up to a generous pergola which is fantastic for a family barbeque or to sit outside, relax and enjoy the fresh air. The home takes in vistas over Grandview Heights and towards the Zoo that will make you to say "wow". Easy access to the Base and CBD, a bus stop is located in walking distance. Call Daljit now on 0272437116 to arrange a private viewing to own this lucky charm.