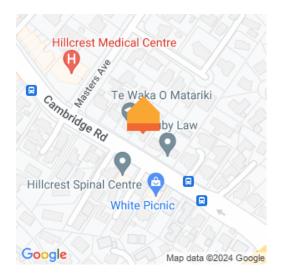

## ♀ 171 Cambridge Road, Hillcrest

Location and land size are key assets when it comes to this slice of real estate. The 1007sqm freehold property in the heart of Hillcrest is all about opportunity. This is a prime parcel of land to exploit as it provides numerous options for future gain. Developing the site (suitable for a double duplex, subject to design and council approval), subdividing the back section or adding an ancillary dwelling spring instantly to mind. Then again, a family might simply want to enjoy the space, the everyday convenience, and the school zones. Landbanking also looks good. Keen eyes will be quick to appraise the potential of this property and its location benefits. So much is in walking distance - shops, supermarket, schools, university, and medical services. Major arterial networks are moments away. Built in the 1960s, the house reflects its decade of origin albeit with some attention to modern living standards. It is Healthy Homes compliant and boasts two new heat pumps. The interior, while certainly liveable, lends itself to modernisation. The entrance floor features two bedrooms, a bathroom, laundry, and spacious open-plan environment. A balcony eases off the dining area. A second living area and a master bedroom with an ensuite occupy the upper level. Vehicles are generously accommodated thanks to tandem basement garaging, a separate double garage and adjoining carport, plus ample off-street parking. The property is currently rented for \$585 per week and the tenants would love to stay. Call Melissa Wilton for further information or to view on 021157 3459. To download the property files please copy and paste the below link into your browser: