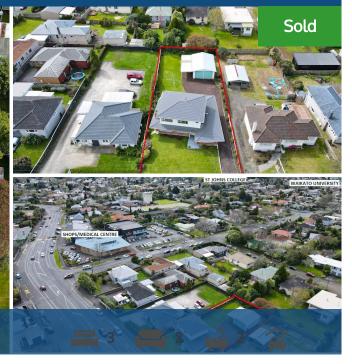

## ♀ 171 Cambridge Road, Hillcrest

Location and land size are key assets when it comes to this slice of real estate. The 1007sqm freehold property in the heart of Hillcrest is all about opportunity. This is a prime parcel of land to exploit as it provides numerous options for future gain. Developing the site (suitable for a double duplex, subject to design and council approval), subdividing the back section or adding an ancillary dwelling spring instantly to mind. Then again, a family might simply want to enjoy the space, the everyday convenience, and the school zones. Landbanking also looks good. Keen eyes will be quick to appraise the potential of this property and its location benefits. So much is in walking distance - shops, supermarket, schools, university, and medical services. Major arterial networks are moments away. Built in the 1960s, the house reflects its decade of origin albeit with some attention to modern living standards. It is Healthy Homes compliant and boasts two new heat pumps. The interior, while certainly liveable, lends itself to modernisation. The entrance floor features two bedrooms, a bathroom, laundry, and spacious open-plan environment. A balcony eases off the dining area. A second living area and a master bedroom with an ensuite occupy the upper level. Vehicles are generously accommodated thanks to tandem basement garaging, a separate double garage and adjoining carport, plus ample off-street parking. The property is currently rented for \$585 per week and the tenants would love to stay. Call Melissa Wilton for further information or to view on 021157 3459. To download the property files please copy and paste the below link into your browser: