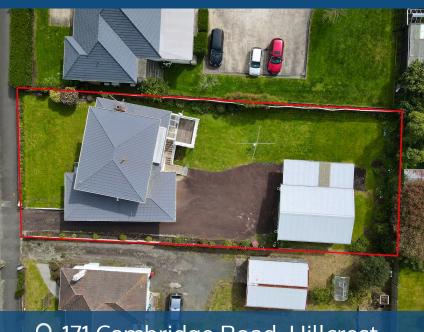

## ♀ 171 Cambridge Road, Hillcrest

Location and land size are key assets when it comes to this slice of real estate. The 1007sqm freehold property in the heart of Hillcrest is all about opportunity. This is a prime parcel of land to exploit as it provides numerous options for future gain. Developing the site (suitable for a double duplex, subject to design and council approval), subdividing the back section or adding an ancillary dwelling spring instantly to mind. Then again, a family might simply want to enjoy the space, the everyday convenience, and the school zones. Landbanking also looks good. Keen eyes will be quick to appraise the potential of this property and its location benefits. So much is in walking distance - shops, supermarket, schools, university, and medical services. Major arterial networks are moments away. Built in the 1960s, the house reflects its decade of origin albeit with some attention to modern living standards. It is Healthy Homes compliant and boasts two new heat pumps. The interior, while certainly liveable, lends itself to modernisation. The entrance floor features two bedrooms, a bathroom, laundry, and spacious open-plan environment. A balcony eases off the dining area. A second living area and a master bedroom with an ensuite occupy the upper level. Vehicles are generously accommodated thanks to tandem basement garaging, a separate double garage and adjoining carport, plus ample off-street parking. The property is currently rented for \$585 per week and the tenants would love to stay. Call Melissa Wilton for further information or to view on 021157 3459. To download the property files please copy and paste the below link into your browser:

| Land area      | 1007 m <sup>2</sup> |
|----------------|---------------------|
| Floor size     | 289 m²              |
| Rateable value | \$1,255,000         |
| Rates          | \$4,567.00          |