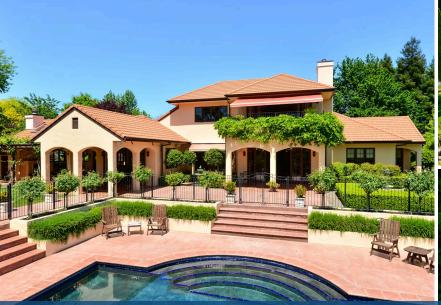

## O 33 Poplar Lane, Tamahere

An authentic French Provincial style home with mega space, this truly stunning property offers comfort, security and privacy. Over the years, the house and sumptuous gardens have been maintained and renovated in sympathy with its distinctive European character. Behind a gated entrance, it is approached down a leafy drive, culminating in a circular sweep to the welcoming portico. Step into the gracious reception lobby, and you can see this beautifully designed home exudes the aura of a country retreat. Grand living and entertaining spaces are filled with light and inspiring vistas making an effortless transition outdoors to the tiered terraces and inground pool. Whether entertaining for business, friends or a large family gathering, you know the spaces will work for you. The upstairs master and ensuite are sumptuous spaces, and the private balcony enjoys tranguil views of the beautiful gardens and pool. Downstairs there are three further bedrooms, with an equally superb bathroom. The open plan kitchen is well-appointed with scullery, the formal dining room is an intimate space to host in style, and the living areas spill out to sheltered patios and pool. Outdoor entertaining is splendidly catered for with the enclosed BBQ area, complete with fireplace, electric heaters and bathroom, making this fantastic space perfect to enjoy year round. Plenty of room for cars with a double internal garage, plus a separate 3-car garage. Professionally designed and landscaped, the grounds invite you to wander amongst the numerous walkways and enjoy the special ambience in any season. The inground pool, the spa enclosure, the water fountains, and the wildlife pond are just perfect for unwinding or spending quality time with family and friends, or just in contemplation. Close to the City, Waikato University, top schools, airport and within a couple of kilometers to the new motorway to Auckland.