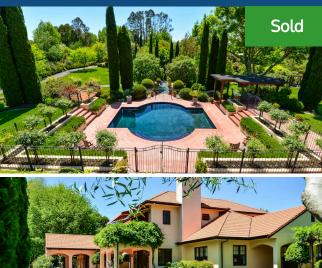

## O 33 Poplar Lane, Tamahere

An authentic French Provincial style home with mega space, this truly stunning property offers comfort, security and privacy. Over the years, the house and sumptuous gardens have been maintained and renovated in sympathy with its distinctive European character. Behind a gated entrance, it is approached down a leafy drive, culminating in a circular sweep to the welcoming portico. Step into the gracious reception lobby, and you can see this beautifully designed home exudes the aura of a country retreat. Grand living and entertaining spaces are filled with light and inspiring vistas making an effortless transition outdoors to the tiered terraces and inground pool. Whether entertaining for business, friends or a large family gathering, you know the spaces will work for you. The upstairs master and ensuite are sumptuous spaces, and the private balcony enjoys tranguil views of the beautiful gardens and pool. Downstairs there are three further bedrooms, with an equally superb bathroom. The open plan kitchen is well-appointed with scullery, the formal dining room is an intimate space to host in style, and the living areas spill out to sheltered patios and pool. Outdoor entertaining is splendidly catered for with the enclosed BBQ area, complete with fireplace, electric heaters and bathroom, making this fantastic space perfect to enjoy year round. Plenty of room for cars with a double internal garage, plus a separate 3-car garage. Professionally designed and landscaped, the grounds invite you to wander amongst the numerous walkways and enjoy the special ambience in any season. The inground pool, the spa enclosure, the water fountains, and the wildlife pond are just perfect for unwinding or spending quality time with family and friends, or just in contemplation. Close to the City, Waikato University, top schools, airport and within a couple of kilometers to the new motorway to Auckland.