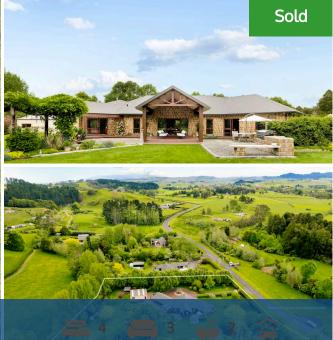

## ♀ 247 Collie Road, Te Kowhai

Peaceful and private, your impeccable double glazed country oasis is picture perfect. The sprawling residence, huge shedding and 6895sgm of park-like grounds offer space for everyone's activities. Brick and timber construction blends with the natural environment and the home's spacious, 2. 7m high interior features textural elements. The floor plan embraces multi-living options ensuring ample break-free space in which to relax, spend time together or host large gatherings. A love for indoor-outdoor living is evident in the effortless flow out to the sheltered, contained, all-season entertainment patio. A well-appointed kitchen and walk-in pantry take care of hosting duties, and a north-facing aspect creates a sun-lit, naturally warm environment. Comfort is further heightened by a woodburner and two heat pumps. Thoughtfully separated parents' and children's wings offer options for extended family or Airbnb. Kids have command of three double bedrooms, a bathroom and lounge while parents take a well-earned rest in their own retreat embracing a large ensuite, a walk-in robe and the outdoors. A study, laundry and third toilet in the triple car garage enhance everyday convenience. Your 85sqm (approx. ) Totalspan steel shed, with electrical reticulation and an electric roller door, beckons for recreational pastimes or workplace use.

| Land area  | 6895 m²    |
|------------|------------|
| Floor size | 288 m²     |
| Rates      | \$4,657.00 |