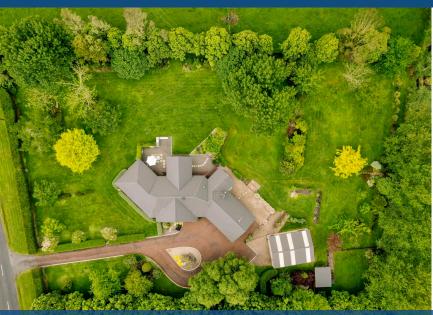

## ♀ 247 Collie Road, Te Kowhai

Peaceful and private, your impeccable double glazed country oasis is picture perfect. The sprawling residence, huge shedding and 6895sgm of park-like grounds offer space for everyone's activities. Brick and timber construction blends with the natural environment and the home's spacious, 2. 7m high interior features textural elements. The floor plan embraces multi-living options ensuring ample break-free space in which to relax, spend time together or host large gatherings. A love for indoor-outdoor living is evident in the effortless flow out to the sheltered, contained, all-season entertainment patio. A well-appointed kitchen and walk-in pantry take care of hosting duties, and a north-facing aspect creates a sun-lit, naturally warm environment. Comfort is further heightened by a woodburner and two heat pumps. Thoughtfully separated parents' and children's wings offer options for extended family or Airbnb. Kids have command of three double bedrooms, a bathroom and lounge while parents take a well-earned rest in their own retreat embracing a large ensuite, a walk-in robe and the outdoors. A study, laundry and third toilet in the triple car garage enhance everyday convenience. Your 85sqm (approx. ) Totalspan steel shed, with electrical reticulation and an electric roller door, beckons for recreational pastimes or workplace use.

| Land area  | 6895 m²    |
|------------|------------|
| Floor size | 288 m²     |
| Rates      | \$4,657.00 |