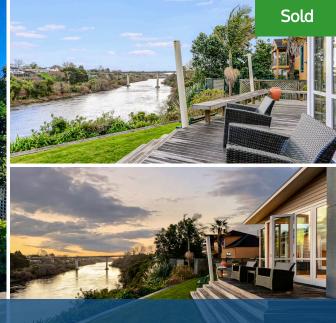

## ○ 345 River Road, Claudelands

Zone out on beautiful river views from the privacy of this Claudelands home. Ensconced behind electric gates, the sprawling 1014sgm property is a tranguil, sun-kissed haven that gazes on nature. Internal and external spaces embrace calming vistas and set the scene for relaxed family living and effortless entertaining. Built circa 1945, the well-presented home displays vestiges of history through features such as high stud ceilings and native timber flooring, but it's certainly not stuck in a time warp. Its hub is a light, airy open plan with a river panorama and a large deck extension that beckons for alfresco living. The modern, stone-top kitchen is oriented for the outlook and has a generous, multipurpose breakfast bar. There is separate dining area for family get-togethers and dinner parties, and a sitting room to put your feet up. A wood burner provides ambient heat and ducted underfloor central gas heating reaches all parts of the home. Sun is a constant companion. Integration of the indoors and outdoors creates a close connection with the river landscape. Indoor spaces are designed to capture natural light and ventilation and to connect with highly functional outdoor spaces that become extensions of the home, making it much more spacious and relaxed. Bedrooms, and office, all open outdoors, and there's no need to get out of bed to enjoy the views from the master bedroom. This room has a walk-in robe through to a bathroom with a luxurious spa bath. A second bathroom lies in the wing containing the laundry and internal double garage. Trim-kept gardens surround the home and off-street parking is abundant and secure. Miropiko Reserve, Waikato River and cafe life are meandering distance. The CBD is accessible by foot or vehicle via nearby Claudelands or Boundary Road bridges.