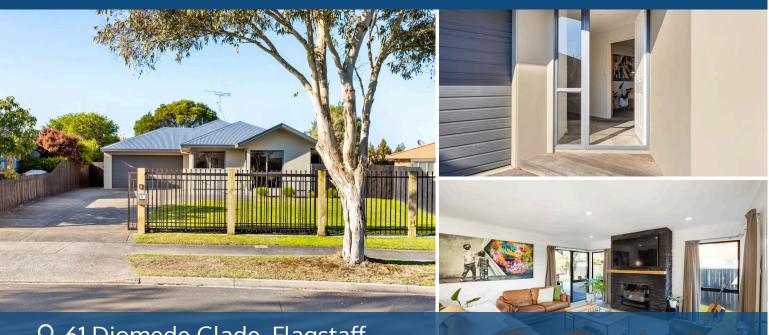

## ◊ 61 Diomede Glade, Flagstaff

Crafted for relaxed family living, this three-bedroom home is nestled in a guiet, family friendly neighbourhood. Spanning a large 825sgm section, this home is designed effortlessly for indoor/outdoor entertaining. Located close to Tauhara Park, walkways, family mini golf centre and destination playground. A modern kitchen overlooks the dining area, featuring gas cooking and is flooded with natural light, extending to an outdoor deck which would make a perfect spot for your morning coffee. New carpet throughout, the family living zone offers a gas fireplace for cozy winter evenings, opening to the second outdoor entertainment deck and large backyard. Three great sized bedrooms, the master features an ensuite. The family bathroom has been flawlessly updated with tiled floors, a bathtub, shower and toilet. The double garage is carpeted, and the property is set behind the electric gates for privacy and security. Shops and transport routes are handy and the popular school zones include Endeavour Primary School, Rototuna Primary, plus Rototuna Junior and Senior High. This property admirably addresses the needs of a growing family. To download the property files please copy and paste the below link into your browser: