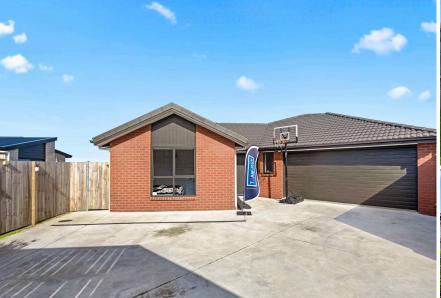

## Q 48 Pragma Rise, Rototuna North

Devoted to lifestyle convenience, this double-glazed brick and tile home in Rototuna North encapsulates the essence of modern living. Fashioned from low maintenance materials and sitting on a 467sqm easy-care section, it will appeal to buyers wanting a well-balanced lifestyle and a place where they can relax and make the most of their down-time. Families will see great benefits in living in the catchment zone for Rototuna schools. Rototuna Primary, retail precincts and urban amenities are all within walking distance. There is good cohesion between indoor and outdoor living spaces. Children can come and go as they place. A sun-soaked patio serves as a natural extension of the open plan zone, which is family central. The crisp, white kitchen has a walk-in pantry as a trusty sidekick and a gas hob for cooking efficiency. Four bedrooms and two tile-floor bathrooms, including an ensuite, offer ample personal space. The laundry is in the double garage and appointments include a heat pump and gas infinity hot water. Full of everyday functionality across a single-level floor plan, this effortlessly liveable home will strike a note with growing families. The backyard is fenced and child-friendly, the forecourt offers good off-street parking, and the neighbourhood is prized for its easy connectivity to everyday services and commuter routes. For an information pack, copy and paste the below link on your web browser: https://www.propertyfiles.co.nz/property/763420003