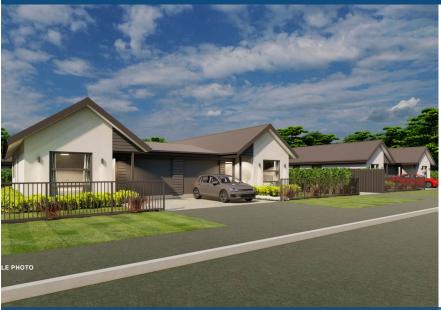

## ○ 2/11 Steele Road, Forest Lake

These eight 3 bedroom duplex townhouses at 9-11 Steele Road are nearing build completion and the developer is now ready to consider serious offers to purchase. Builder Grafraell Properties high standard reputation leaves no doubt to the quality and each townhouse has something a little different on offer. Study the plans to choose your preferred aspect. Of the eight townhouse development, early expressions of interest have already been placed. All have double bedrooms and 2 bathrooms (includes master ensuite). Roomy open plan living, carpeted single internal garage with insulated door, privacy fenced and landscaped section with outdoor living flowing from the lounge. You will feel safe and secure and enjoy the conveniences of this central Forest Lake location handy to Waterworld swimming pools, Te Rapa racing club, Minogue Park with Lake Rotokaeo, The Base shopping centre, the CBD, arterial routes and many more neighbourhood attractions. This must be the perfect retirement or busy professional couple lifestyle. To secure your chosen townhouse talk to me now!