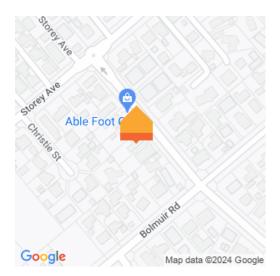

## ○ 2/11 Steele Road, Forest Lake

These eight 3 bedroom duplex townhouses at 9-11 Steele Road are nearing build completion and the developer is now ready to consider serious offers to purchase. Builder Grafraell Properties high standard reputation leaves no doubt to the quality and each townhouse has something a little different on offer. Study the plans to choose your preferred aspect. Of the eight townhouse development, early expressions of interest have already been placed. All have double bedrooms and 2 bathrooms (includes master ensuite). Roomy open plan living, carpeted single internal garage with insulated door, privacy fenced and landscaped section with outdoor living flowing from the lounge. You will feel safe and secure and enjoy the conveniences of this central Forest Lake location handy to Waterworld swimming pools, Te Rapa racing club, Minogue Park with Lake Rotokaeo, The Base shopping centre, the CBD, arterial routes and many more neighbourhood attractions. This must be the perfect retirement or busy professional couple lifestyle. To secure your chosen townhouse talk to me now!