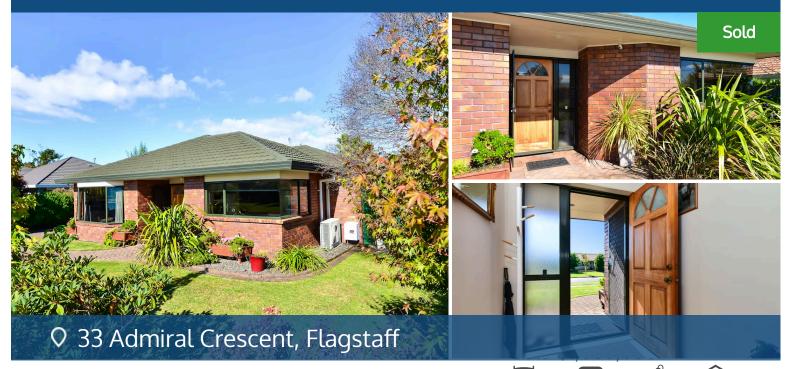

## Your home is worth more with Lugton's

Immaculately presented on a large flat section, this home is sure to captivate you as soon as you arrive. Two large living spaces will catch your eye immediately, the family room and dining area are at the hub of the home, serviced by the large sunny kitchen. From here, you can step into the formal lounge, able to be closed off completely when not in use, or when whoever is using it needs privacy. You can also head outside under the archgola to a gorgeous undercover seating area, perfect for BBQs, alfresco dining or as a spa area. The large master bedroom with ensuite and walk in robe also opens out to the archgola area making that spa idea look even more attractive. Three further bedrooms, two of which are double and one office/single bedroom plus the family bathroom are accessed from the other side of the hall and the double garage is at the end. There is a third garage on the property with workshop space, the large back lawn will be well used for family play and the electric gate means that kids and animals are safe and secure. Easy and safe access to Endeavour Primary and Rototuna High Schools and the walk to the Flagstaff shops is easy and flat. Our vendors have bought, auction day is sale day, make your appointment now!