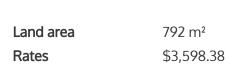

## Your home is worth more with Lugton's

Immaculately presented on a large flat section, this home is sure to captivate you as soon as you arrive. Two large living spaces will catch your eye immediately, the family room and dining area are at the hub of the home, serviced by the large sunny kitchen. From here, you can step into the formal lounge, able to be closed off completely when not in use, or when whoever is using it needs privacy. You can also head outside under the archgola to a gorgeous undercover seating area, perfect for BBQs, alfresco dining or as a spa area. The large master bedroom with ensuite and walk in robe also opens out to the archgola area making that spa idea look even more attractive. Three further bedrooms, two of which are double and one office/single bedroom plus the family bathroom are accessed from the other side of the hall and the double garage is at the end. There is a third garage on the property with workshop space, the large back lawn will be well used for family play and the electric gate means that kids and animals are safe and secure. Easy and safe access to Endeavour Primary and Rototuna High Schools and the walk to the Flagstaff shops is easy and flat. Our vendors have bought, auction day is sale day, make your appointment now!