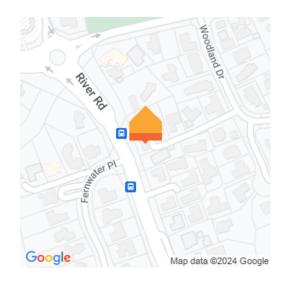

## O 18A Woodland Drive, Flagstaff

THIS HOUSE MUST BE SOLD. Vendor wants action now. This cute little house - like many of us, a few cracks on the outside - but beautiful on the inside. If you have the skills, looking for a project? Then make sure you view. This property, potentially needs a reclad of the exterior. Cracks are showing, but on offer, 3 bedrooms, spacious open plan living, heat pump, updated bathroom, with single garage attached. In zone for some of Hamilton's most desired schools, you will see the value in this perfectly situated home in Flagstaff, serviced by Medical Centre, shopping centre, bus route on your back door. An attractive opportunity for home renovators, investors, unfortunately not ideal for first home buyers requiring Home Start finance. Sited down end of driveway, backing onto River Road just before the Flagstaff shopping centre. Call me to view 0272392751.