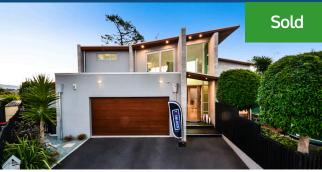

## O 28 Highgrove Drive, Grandview Heights

Join the elite in a premier Grandview Heights - street where a trend setting combination of glass, steel and concrete wraps around two levels of lifestyle-led excellence. Designed by award winning architect Noel Jessop, the vaulted ceilings and walls of glass optimise the sun and outlooks, creating an immense sense of internal space, openness and light. Bosch appliances and gas hobs ensure a five-star culinary experience, while an expansive kitchen island and benches foster host/quest inclusion in meal making. Multi-zoned dining and lounging areas seamlessly transition to expansive patios and courtyards for choices in outdoor living, while a second separate lounge facilitates socialising. Downstairs hosts three bedrooms and the main bathroom. Retreat upstairs over an internal bridge, past a multi-purpose office/third living space to the master suite. This boasts a spacious ensuite, walk in wardrobe, and floor to ceiling bedroom windows to capture gorgeous sunsets. French doors open on to decking in all the lower level bedrooms, showcasing extensive outlooks. Bathrooms are statements of elegance, featuring tiled Atlantis showers with Satinjet heads, stylish vanities and a deep soak tub. This home of distinction occupies an elevated ridgeline location at the end of a quiet cul-de-sac, neighbouring some of Hamilton's finest residences. A statement in style often attempted but never rivalled. Call 021 229 9779 or 0800TMJACK (865225) for viewing arrangements. For an information pack, copy and paste the below link on your web browser: https://propertyfiles. co. nz/property/649860004