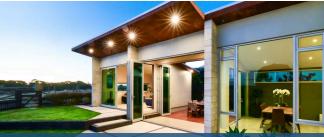

## O 28 Highgrove Drive, Grandview Heights

Join the elite in a premier Grandview Heights - street where a trend setting combination of glass, steel and concrete wraps around two levels of lifestyle-led excellence. Designed by award winning architect Noel Jessop, the vaulted ceilings and walls of glass optimise the sun and outlooks, creating an immense sense of internal space, openness and light. Bosch appliances and gas hobs ensure a five-star culinary experience, while an expansive kitchen island and benches foster host/quest inclusion in meal making. Multi-zoned dining and lounging areas seamlessly transition to expansive patios and courtyards for choices in outdoor living, while a second separate lounge facilitates socialising. Downstairs hosts three bedrooms and the main bathroom. Retreat upstairs over an internal bridge, past a multi-purpose office/third living space to the master suite. This boasts a spacious ensuite, walk in wardrobe, and floor to ceiling bedroom windows to capture gorgeous sunsets. French doors open on to decking in all the lower level bedrooms, showcasing extensive outlooks. Bathrooms are statements of elegance, featuring tiled Atlantis showers with Satinjet heads, stylish vanities and a deep soak tub. This home of distinction occupies an elevated ridgeline location at the end of a quiet cul-de-sac, neighbouring some of Hamilton's finest residences. A statement in style often attempted but never rivalled. Call 021 229 9779 or 0800TMJACK (865225) for viewing arrangements. For an information pack, copy and paste the below link on your web browser: https://propertyfiles. co. nz/property/649860004