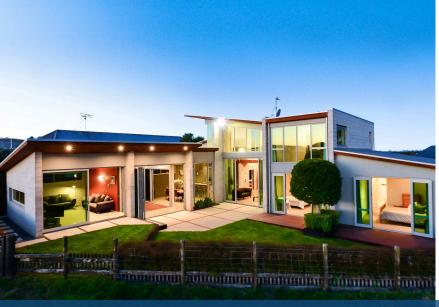

## O 28 Highgrove Drive, Grandview Heights

Join the elite in a premier Grandview Heights - street where a trend setting combination of glass, steel and concrete wraps around two levels of lifestyle-led excellence. Designed by award winning architect Noel Jessop, the vaulted ceilings and walls of glass optimise the sun and outlooks, creating an immense sense of internal space, openness and light. Bosch appliances and gas hobs ensure a five-star culinary experience, while an expansive kitchen island and benches foster host/quest inclusion in meal making. Multi-zoned dining and lounging areas seamlessly transition to expansive patios and courtyards for choices in outdoor living, while a second separate lounge facilitates socialising. Downstairs hosts three bedrooms and the main bathroom. Retreat upstairs over an internal bridge, past a multi-purpose office/third living space to the master suite. This boasts a spacious ensuite, walk in wardrobe, and floor to ceiling bedroom windows to capture gorgeous sunsets. French doors open on to decking in all the lower level bedrooms, showcasing extensive outlooks. Bathrooms are statements of elegance, featuring tiled Atlantis showers with Satinjet heads, stylish vanities and a deep soak tub. This home of distinction occupies an elevated ridgeline location at the end of a quiet cul-de-sac, neighbouring some of Hamilton's finest residences. A statement in style often attempted but never rivalled. Call 021 229 9779 or 0800TMJACK (865225) for viewing arrangements. For an information pack, copy and paste the below link on your web browser: https://propertyfiles. co. nz/property/649860004