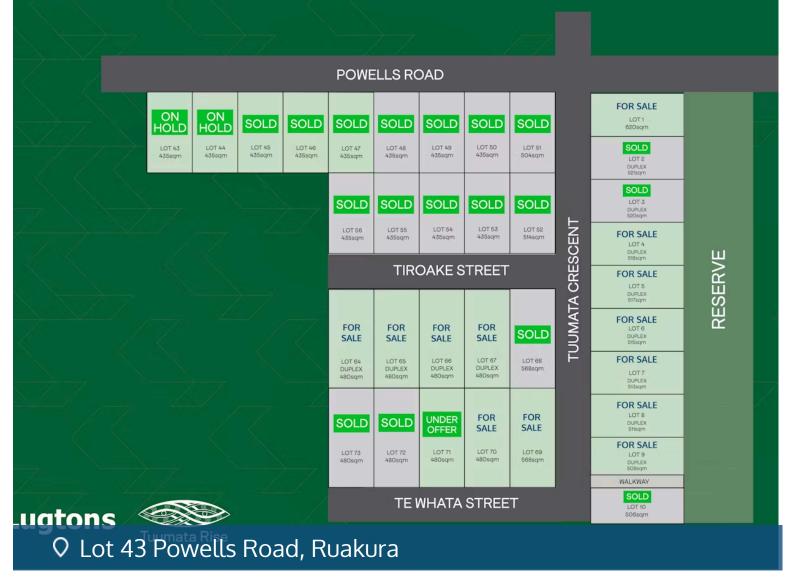

## Envision Your Future At Tuumata Rise

Tuumata Rise - Ruakura (off Powells Road)

Tuumata Rise is a new residential development located on the eastside of Hamilton city and is part of the exciting Ruakura Superhub estate which is currently being developed by Tainui Group Holdings. Tuumata Rise Stage 1 offers sections ranging in size from 435m2 to 621m2, suitable for one single dwelling with also a number of duplex sections available. Perfect for families, those upsizing or downsizing and those seeking a quality investment. The sections are easy to build on with flat contour. Tuumata Rise is in close proximity to the Hamilton CBD, Chartwell Square, Claudelands Park, AgResearch and the University of Waikato with a range of schooling options and also Ruakura Superhub. The new Waikato Expressway is within minutes making access north and south of Hamilton quick and easy via the Pardoa Boulevard interchange. Titles for Stage 1 are expected to issue late March 2024 (approx.)