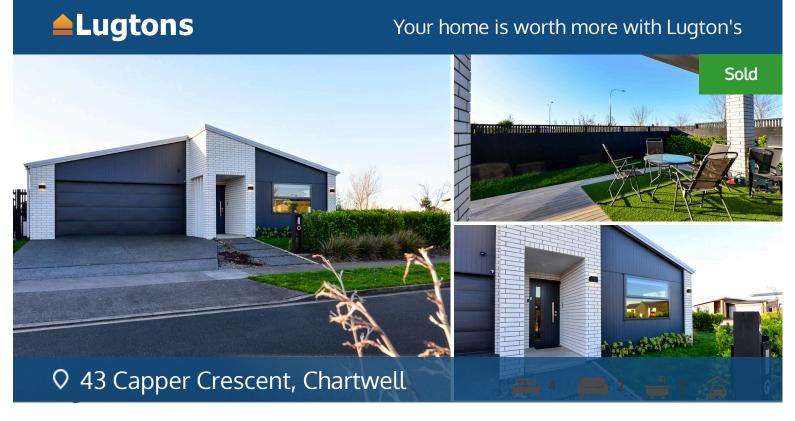

Awarded Silver in the Registered Master Builders 2021 House of the Year, it's easy to see the merits of this former showhome and its setting. Clean, distinctive lines and a swish blend of materials give the four-bedroom house great kerb appeal. Arriving home and walking through the door is a good pick-me-up at the end of the day. Landscaped into a freehold 462sqm corner section, the property has just one neighbour and the aesthetics of a greenbelt at the rear. The northfacing deck and backyard attract copious sun, making life outdoors extremely pleasant, private and mood-enhancing. Living and master suite spill onto the fulllength deck, adding space, function, and versatility to the home. Occupants can easily entertain and enjoy the indoors and outdoors without feeling limited. Anchored by a stylish kitchen with a peninsula bench for meals on the go, the spacious open plan living zone has room for everyone's activities. Thoughtfully configured accommodation comprises two sleep wings, ensuring good personal space. The main bathroom is bookended by two double bedrooms, and the master bedroom, next to the fourth bedroom, has an ensuite. All bedrooms have generous wardrobe storage. Contemporary and future-proofed, the home boasts a double garage wired for an EV. Other perks, including gas infinity hot water, a heat pump and HRV, provide effortless comfort. Built by Anthem Homes, this edgy residence, fashioned from brick and vertical grooved panels, is part of Chartwell's Greenhill Park community. Purposefully designed, the neighbourhood has excellent amenities, ample green space, and effortless access to walk/cycle networks and main arterial routes. Viewing is a must. Call Melissa Wilton for further information or to view on 021157 3459. To download the property files please copy and paste the below link into your browser: