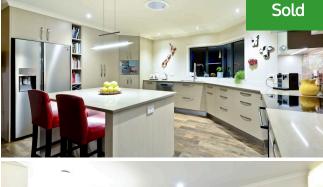

## Your home is worth more with Lugton's

This very private family haven nestles in a summer-friendly environment at the end of a small neighbourly enclave close to Flagstaff shops and Endeavour School. The tightly-held lane, tucked away off Endeavour Avenue, offers easy walking to urban services, pre-schools and medical to provide great convenience to a growing family. Lavishly upgraded by its owners of 20 years, the home has a superb entertainers' layout supported by a fine array of inclusions and comforts. A wall of bi-folds in the spacious communal living hub opens to the entertainment precinct, in-ground pool and spa to deliver a great party environment. The spa is less than a year old and the pool has quality accessories. The large, light-filled social kitchen is built to channel your inner chef. Professionally designed and installed two years ago, it has engineered stone counters; innovative and soft close cabinetry; a 900mm oven plus second wall oven and room for multiple cooks and kitchen elves. A large lounge eases off the family zone, and an additional lounge or office lies at the entrance. Accommodation comprises double bedrooms, including an inviting master retreat with the full complement of en-suite and walk-in robe.