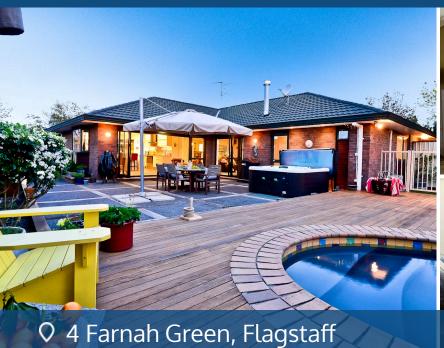

## Your home is worth more with Lugton's

This very private family haven nestles in a summer-friendly environment at the end of a small neighbourly enclave close to Flagstaff shops and Endeavour School. The tightly-held lane, tucked away off Endeavour Avenue, offers easy walking to urban services, pre-schools and medical to provide great convenience to a growing family. Lavishly upgraded by its owners of 20 years, the home has a superb entertainers' layout supported by a fine array of inclusions and comforts. A wall of bi-folds in the spacious communal living hub opens to the entertainment precinct, in-ground pool and spa to deliver a great party environment. The spa is less than a year old and the pool has quality accessories. The large, light-filled social kitchen is built to channel your inner chef. Professionally designed and installed two years ago, it has engineered stone counters; innovative and soft close cabinetry; a 900mm oven plus second wall oven and room for multiple cooks and kitchen elves. A large lounge eases off the family zone, and an additional lounge or office lies at the entrance. Accommodation comprises double bedrooms, including an inviting master retreat with the full complement of en-suite and walk-in robe.