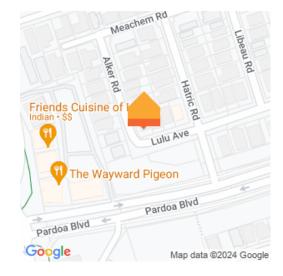

## ∇ 54 Lulu Avenue, Chartwell

This modern 4-bedroom family home is designed for comfortable living and entertaining. The open-plan living area is flooded with natural light and seamlessly connects to a sun-drenched patio, creating a perfect space for gatherings or relaxation after work or weekends. The master bedroom comes complete with its own ensuite, offering a private retreat for the homeowners. The convenience extends with a double internal garage, ensuring secure parking for your vehicles and providing additional storage space. The location is ideal, being only a 2-minute walk from the Parkwood shopping centre. This centre offers a variety of amenities, including the Wayward Pigeon Bar and kitchen for socializing, Volare bakery and a selection of eateries, a SuperValue foodmarket for convenient grocery shopping, hair and beauty salons, medical and pharmacy, physiotherapist and dentist for healthcare needs. For those interested in staying active, there's a fitness centre nearby to help you maintain a healthy lifestyle. There are plenty of neighbourhood green spaces including walk/run/bike trails with exercise stations. The easy access to arterial routes and the Waikato expressway makes commuting a breeze, ensuring that you're well-connected to the surrounding areas. This family home not only provides a comfortable and stylish living space but also offers the ideal lifestyle with the convenience of nearby amenities, making it an ideal choice for those looking for a well-rounded and practical home. Our Vendor has relocated and has given us clear instructions - SELL!