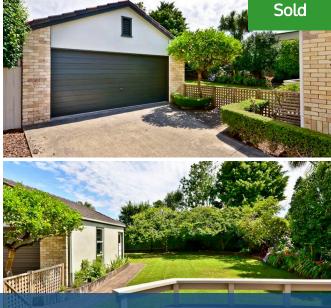

## ♥ 133 Boundary Road, Claudelands

Immaculately presented, this eye catching 704 m2 (approx) property delivers comfort and lifestyle in Claudelands. Demanding your attention this beautifully maintained 1940's brick and title home boasts a large modernised kitchen, 2 good sized bedrooms (with option for 3rd bedroom), 2 bathrooms including Master with ensuite and separate laundry. The lovely open plan living-dining area flows seamlessly out to private deck and well-kept sunny back yard. Complete with Laminate double glazing (up to 55% sound reduction), infinity gas water, monitored alarm, and double garage. This is an absolute pearler for a professional couple, retirees or small family. Easy access to CBD, Claudelands Showgrounds, public transport and Wairere Drive expressway. All this and in zone for Hamilton Boys High School. Why delay? Contact Team Dobbo today